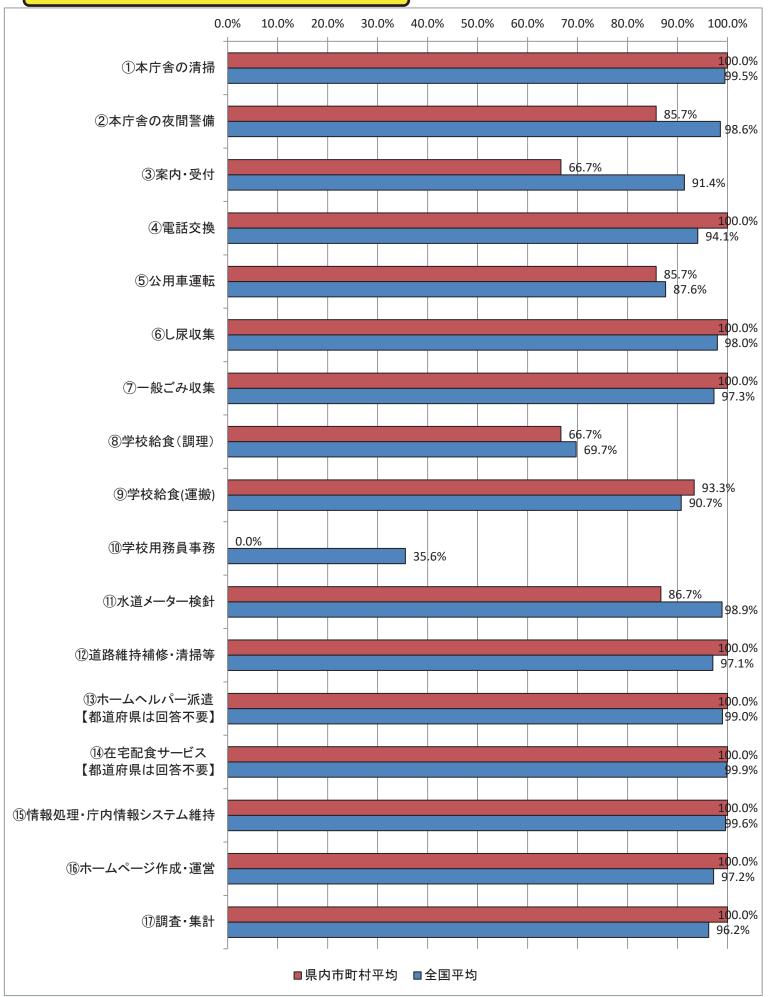

(1) 民間委託の実施状況【福岡県】

地方自治体の業務改革の取組状況の比較可能な形(平成31年4月1日現在)

(1) 民間委託の実施状況【佐賀県】

地方自治体の業務改革の取組状況の比較可能な形(平成31年4月1日現在)

(1) 民間委託の実施状況【長崎県】

0.0% 10.0% 20.0% 30.0% 40.0% 50.0% 60.0% 70.0% 80.0% 90.0% 100.0% 100.0% ①本庁舎の清掃 99.5% 100.0% ②本庁舎の夜間警備 98.6% 40.0% ③案内·受付 91.4% 66.7% ④電話交換 94.1% 80.0% ⑤公用車運転 87.6% 100.0% ⑥し尿収集 98.0% 100.0% ⑦一般ごみ収集 97.3% 64.9% ⑧学校給食(調理) 69.7% 84.4% ⑨学校給食(運搬) 90.7% 50.0% 10学校用務員事務 35.6% 100.0% ①水道メーター検針 98.9% 97.4% ①道路維持補修·清掃等 97.1% ③ホームヘルパー派遣 100.0% 【都道府県は回答不要】 99.0% (4)在宅配食サービス 100.0% 【都道府県は回答不要】 99.9% 100.0% 15情報処理・庁内情報システム維持 99.6% 97.7% 16ホームページ作成・運営 97.2% 96.7% ①調査·集計 96.2% ■県内市町村平均 ■全国平均