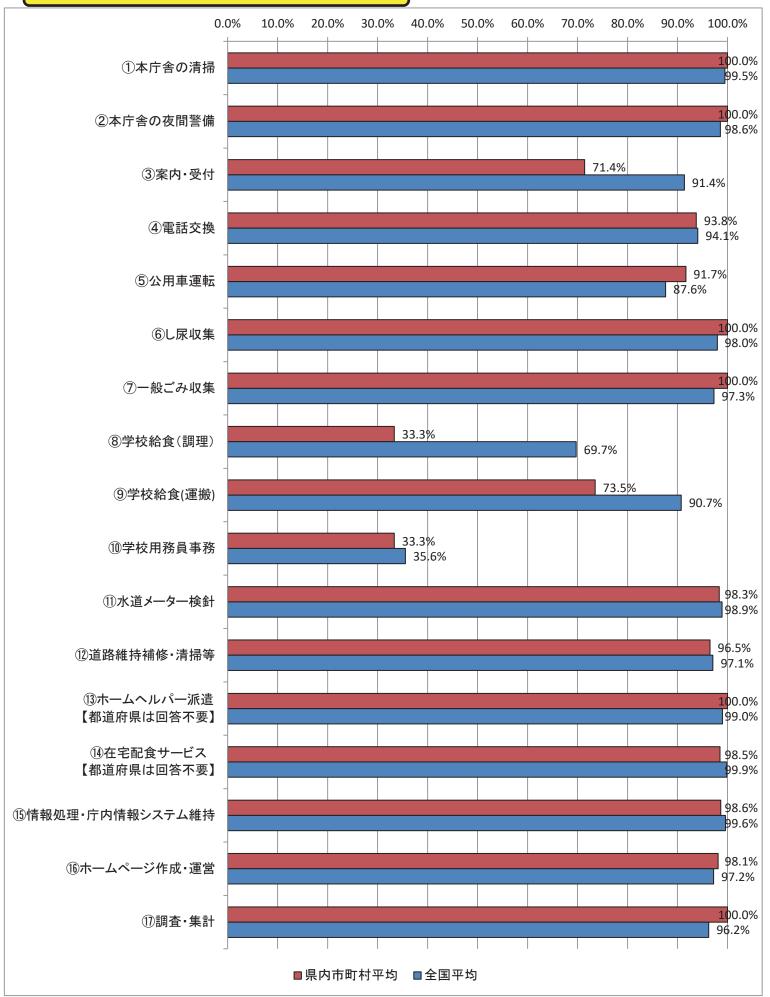

地方自治体の業務改革の取組状況の比較可能な形(平成31年4月1日現在)

(1) 民間委託の実施状況【東京都】

地方自治体の業務改革の取組状況の比較可能な形(平成31年4月1日現在)

(1) 民間委託の実施状況【新潟県】

地方自治体の業務改革の取組状況の比較可能な形(平成31年4月1日現在)

地方自治体の業務改革の取組状況の比較可能な形(平成31年4月1日現在)

100.0%

99.5%

100.0%

98.6%

100.0%

100.0%

100.0%

98.0%

100.0%

97.3%

100.0%

100.0%

98.9%

90.7%

91.4%

87.6%

80.0%

69.7%

94.1%

83.3%

⑦一般ごみ収集

⑧学校給食(調理) ⑨学校給食(運搬) 47.1% ⑩学校用務員事務 35.6% ①水道メーター検針

■県内市町村平均 ■全国平均

地方自治体の業務改革の取組状況の比較可能な形(平成31年4月1日現在)

(1) 民間委託の実施状況【福井県】

地方自治体の業務改革の取組状況の比較可能な形(平成31年4月1日現在)