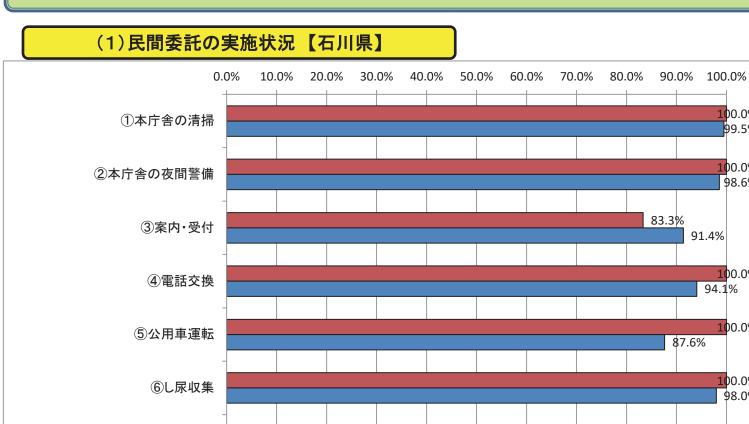

地方自治体の業務改革の取組状況の比較可能な形(平成31年4月1日現在)

(1) 民間委託の実施状況 【北海道】

地方自治体の業務改革の取組状況の比較可能な形(平成31年4月1日現在)

(1) 民間委託の実施状況【福島県】

地方自治体の業務改革の取組状況の比較可能な形(平成31年4月1日現在)

地方自治体の業務改革の取組状況の比較可能な形(平成31年4月1日現在)

(1) 民間委託の実施状況【埼玉県】

地方自治体の業務改革の取組状況の比較可能な形(平成31年4月1日現在)