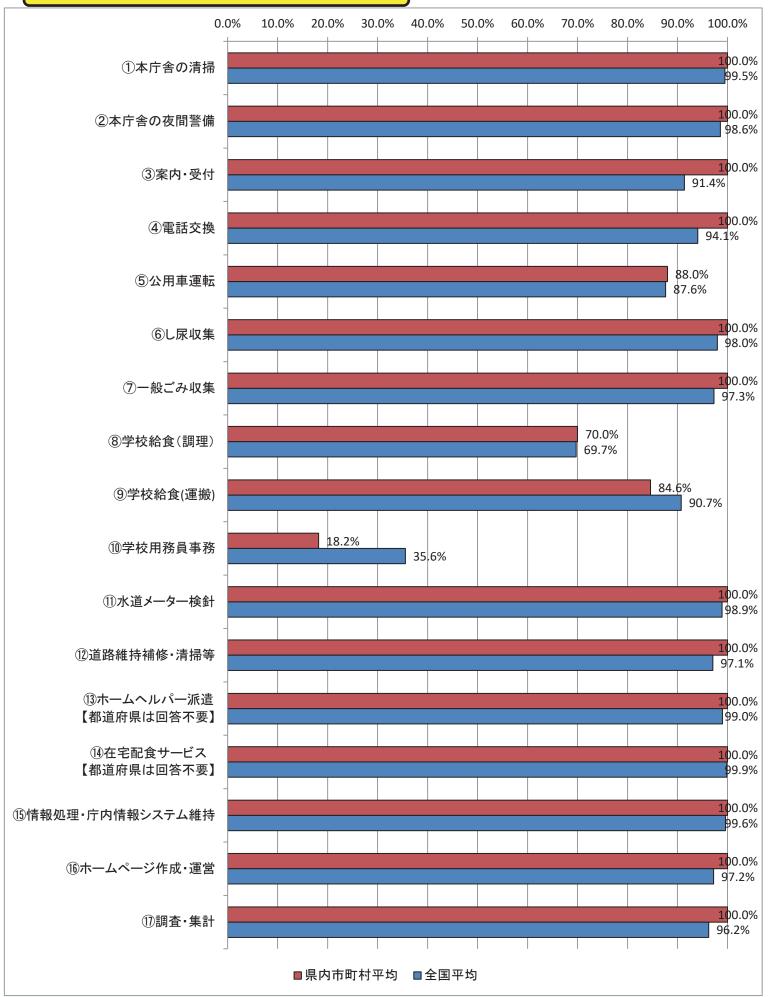

地方自治体の業務改革の取組状況の比較可能な形(平成31年4月1日現在)

(1) 民間委託の実施状況【東京都】

地方自治体の業務改革の取組状況の比較可能な形(平成31年4月1日現在)

(1) 民間委託の実施状況【新潟県】

地方自治体の業務改革の取組状況の比較可能な形(平成31年4月1日現在)

地方自治体の業務改革の取組状況の比較可能な形(平成31年4月1日現在)

100.0%

99.5%

100.0%

98.6%

100.0%

100.0%

100.0%

98.0%

100.0%

97.3%

100.0%

100.0%

98.9%

90.7%

91.4%

87.6%

80.0%

69.7%

94.1%

83.3%

⑦一般ごみ収集

⑧学校給食(調理) ⑨学校給食(運搬) 47.1% ⑩学校用務員事務 35.6% ①水道メーター検針

■県内市町村平均 ■全国平均

地方自治体の業務改革の取組状況の比較可能な形(平成31年4月1日現在)

(1) 民間委託の実施状況【福井県】

地方自治体の業務改革の取組状況の比較可能な形(平成31年4月1日現在)