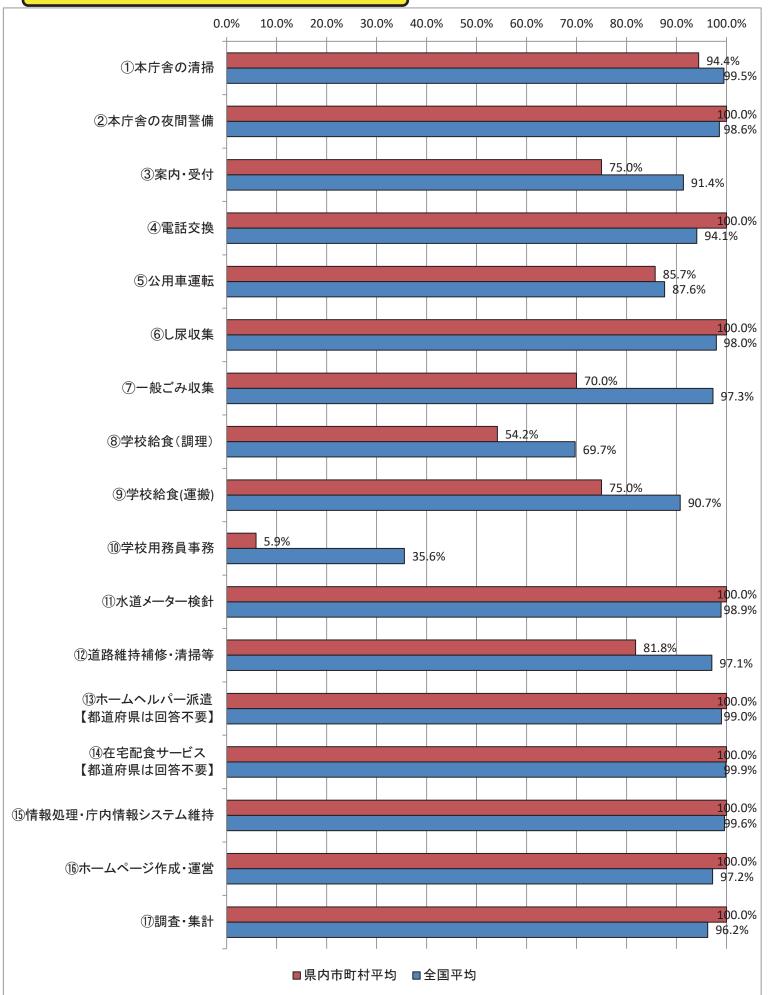

地方自治体の業務改革の取組状況の比較可能な形(平成31年4月1日現在)

(1) 民間委託の実施状況【東京都】

地方自治体の業務改革の取組状況の比較可能な形(平成31年4月1日現在)

(1) 民間委託の実施状況【新潟県】

地方自治体の業務改革の取組状況の比較可能な形(平成31年4月1日現在)

地方自治体の業務改革の取組状況の比較可能な形(平成31年4月1日現在)

100.0%

99.5%

100.0%

98.6%

100.0%

100.0%

100.0%

98.0%

100.0%

97.3%

100.0%

100.0%

98.9%

90.7%

91.4%

87.6%

80.0%

69.7%

94.1%

83.3%

⑦一般ごみ収集

⑧学校給食(調理) ⑨学校給食(運搬) 47.1% ⑩学校用務員事務 35.6% ①水道メーター検針

■県内市町村平均 ■全国平均

地方自治体の業務改革の取組状況の比較可能な形(平成31年4月1日現在)

(1) 民間委託の実施状況【福井県】

地方自治体の業務改革の取組状況の比較可能な形(平成31年4月1日現在)