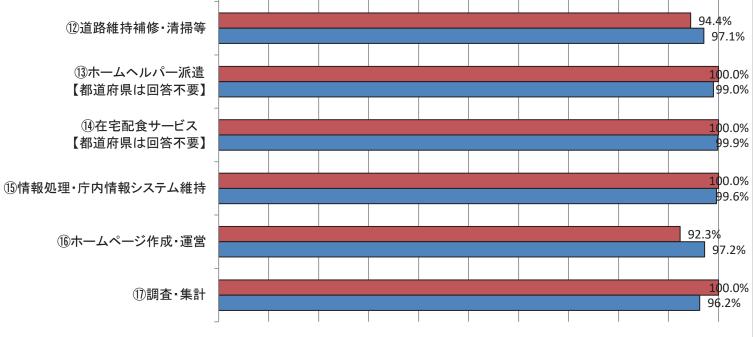

94.1%

83.3%

⑦一般ごみ収集

⑧学校給食(調理) ⑨学校給食(運搬) 47.1% ⑩学校用務員事務 35.6% ①水道メーター検針

■県内市町村平均 ■全国平均

地方自治体の業務改革の取組状況の比較可能な形(平成31年4月1日現在)

(1) 民間委託の実施状況【福井県】

地方自治体の業務改革の取組状況の比較可能な形(平成31年4月1日現在)