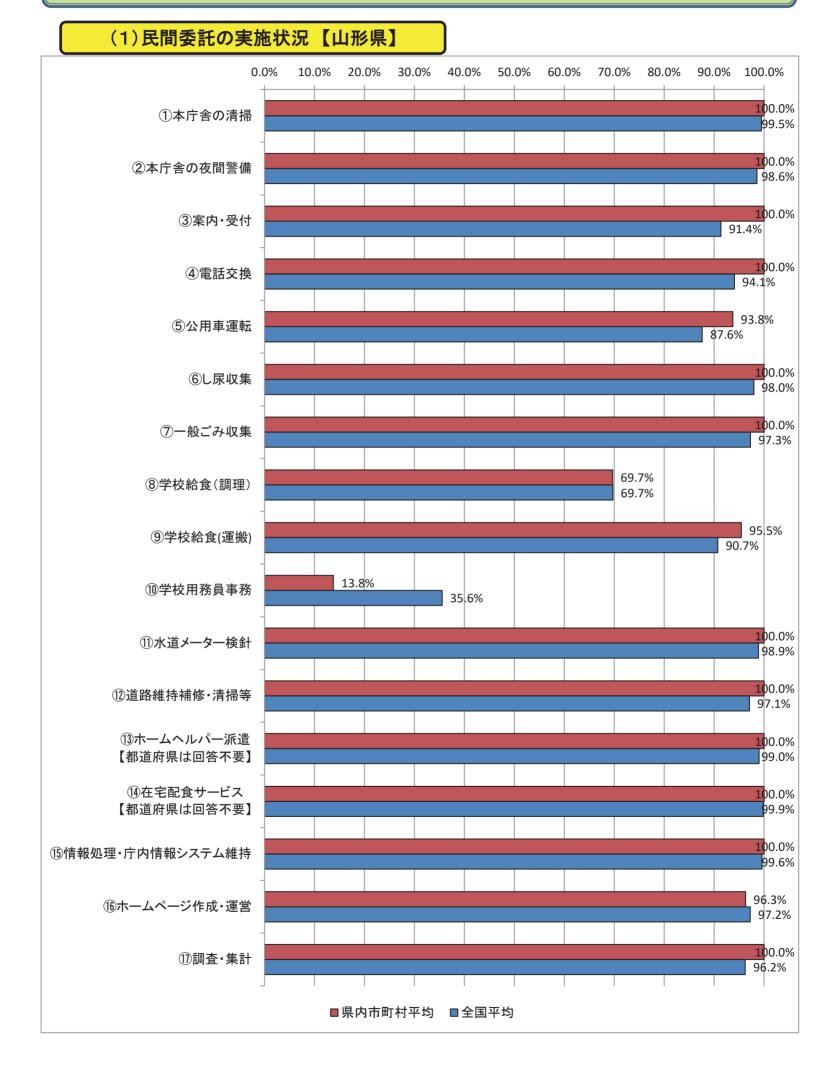

地方自治体の業務改革の取組状況の比較可能な形(平成31年4月1日現在)

(1) 民間委託の実施状況 【北海道】

地方自治体の業務改革の取組状況の比較可能な形(平成31年4月1日現在)

(1) 民間委託の実施状況【福島県】

地方自治体の業務改革の取組状況の比較可能な形(平成31年4月1日現在)

地方自治体の業務改革の取組状況の比較可能な形(平成31年4月1日現在)

(1) 民間委託の実施状況【埼玉県】

地方自治体の業務改革の取組状況の比較可能な形(平成31年4月1日現在)