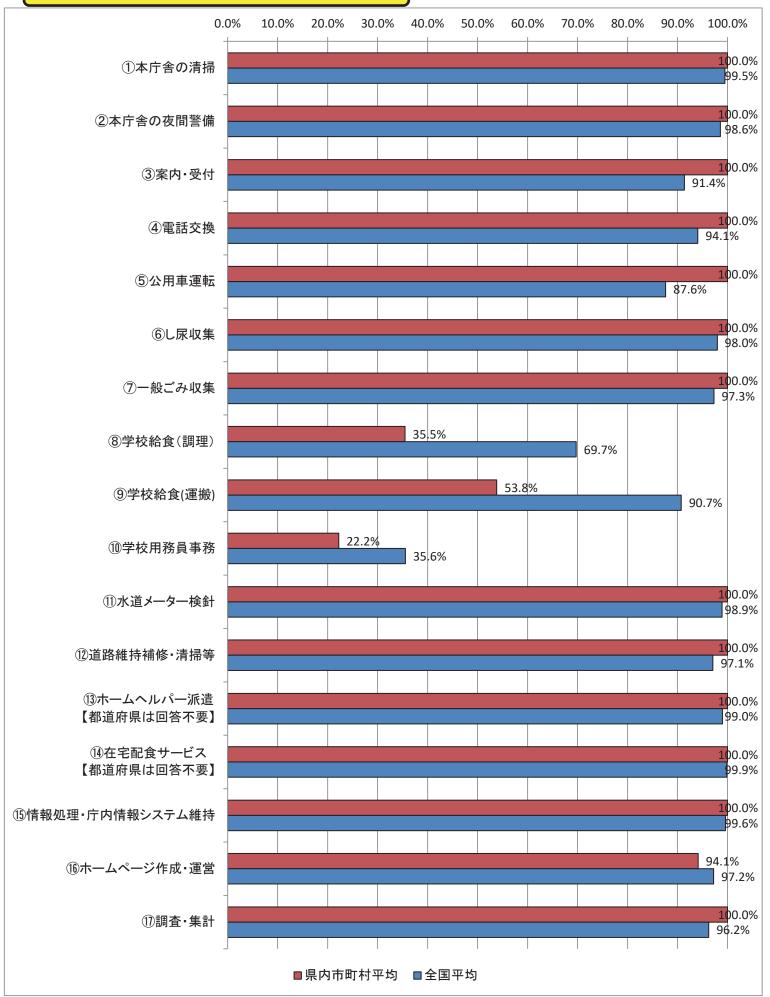

地方自治体の業務改革の取組状況の比較可能な形(平成31年4月1日現在)

(1) 民間委託の実施状況【東京都】

地方自治体の業務改革の取組状況の比較可能な形(平成31年4月1日現在)

(1) 民間委託の実施状況【新潟県】

地方自治体の業務改革の取組状況の比較可能な形(平成31年4月1日現在)

地方自治体の業務改革の取組状況の比較可能な形(平成31年4月1日現在)

100.0%

99.5%

100.0%

98.6%

100.0%

100.0%

100.0%

98.0%

100.0%

97.3%

100.0%

100.0%

98.9%

90.7%

91.4%

87.6%

80.0%

69.7%

94.1%

83.3%

⑦一般ごみ収集

⑧学校給食(調理) ⑨学校給食(運搬) 47.1% ⑩学校用務員事務 35.6% ①水道メーター検針

■県内市町村平均 ■全国平均

地方自治体の業務改革の取組状況の比較可能な形(平成31年4月1日現在)

(1) 民間委託の実施状況【福井県】

地方自治体の業務改革の取組状況の比較可能な形(平成31年4月1日現在)