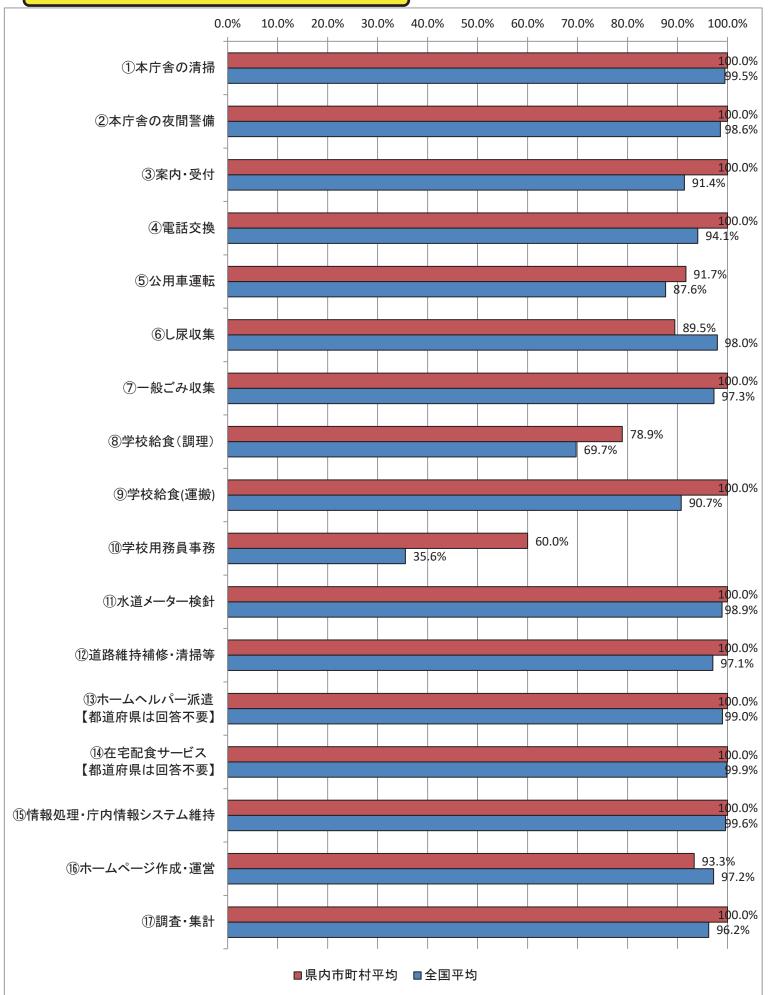

(1) 民間委託の実施状況【愛知県】

地方自治体の業務改革の取組状況の比較可能な形(平成31年4月1日現在)

(1) 民間委託の実施状況【三重県】

地方自治体の業務改革の取組状況の比較可能な形(平成31年4月1日現在)

(1) 民間委託の実施状況【滋賀県】

地方自治体の業務改革の取組状況の比較可能な形(平成31年4月1日現在)

(1) 民間委託の実施状況【京都府】

地方自治体の業務改革の取組状況の比較可能な形(平成31年4月1日現在)

(1) 民間委託の実施状況【大阪府】

地方自治体の業務改革の取組状況の比較可能な形(平成31年4月1日現在)

(1) 民間委託の実施状況【兵庫県】

地方自治体の業務改革の取組状況の比較可能な形(平成31年4月1日現在)

(1) 民間委託の実施状況【奈良県】

地方自治体の業務改革の取組状況の比較可能な形(平成31年4月1日現在)

(1) 民間委託の実施状況【和歌山県】

地方自治体の業務改革の取組状況の比較可能な形(平成31年4月1日現在)