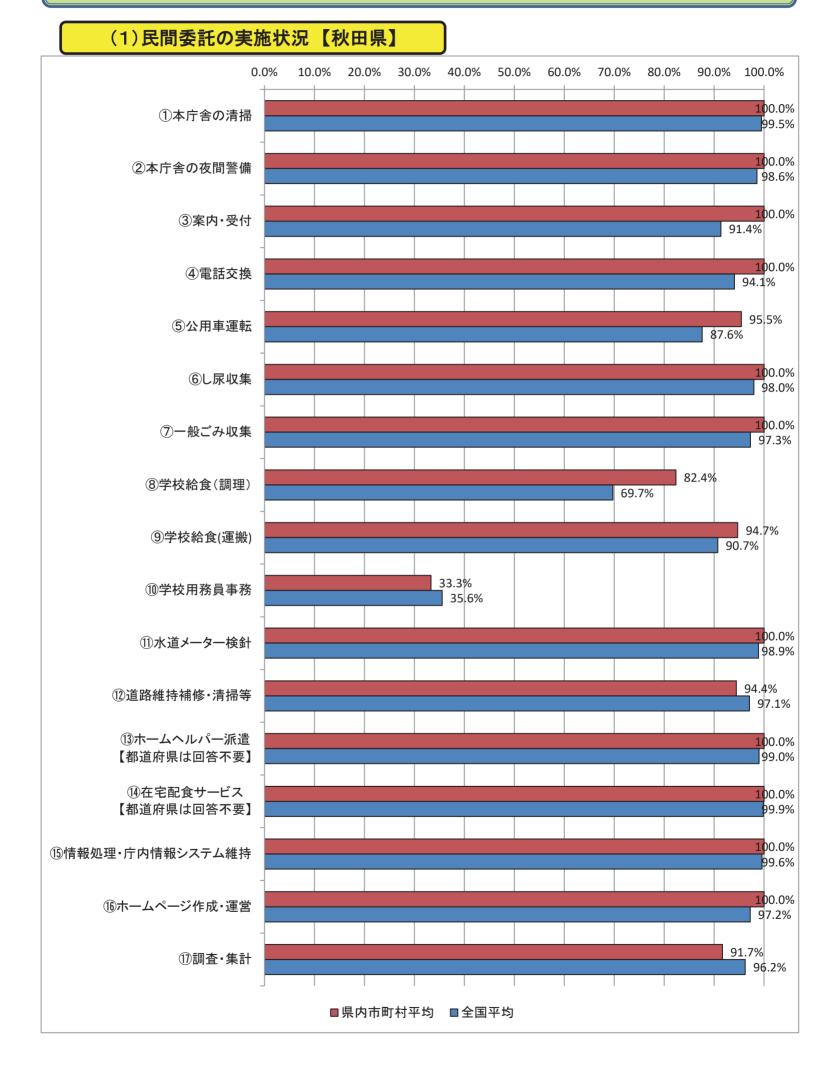

地方自治体の業務改革の取組状況の比較可能な形(平成31年4月1日現在)

(1) 民間委託の実施状況 【北海道】

地方自治体の業務改革の取組状況の比較可能な形(平成31年4月1日現在)

(1) 民間委託の実施状況【福島県】

地方自治体の業務改革の取組状況の比較可能な形(平成31年4月1日現在)

地方自治体の業務改革の取組状況の比較可能な形(平成31年4月1日現在)

(1) 民間委託の実施状況【埼玉県】

地方自治体の業務改革の取組状況の比較可能な形(平成31年4月1日現在)