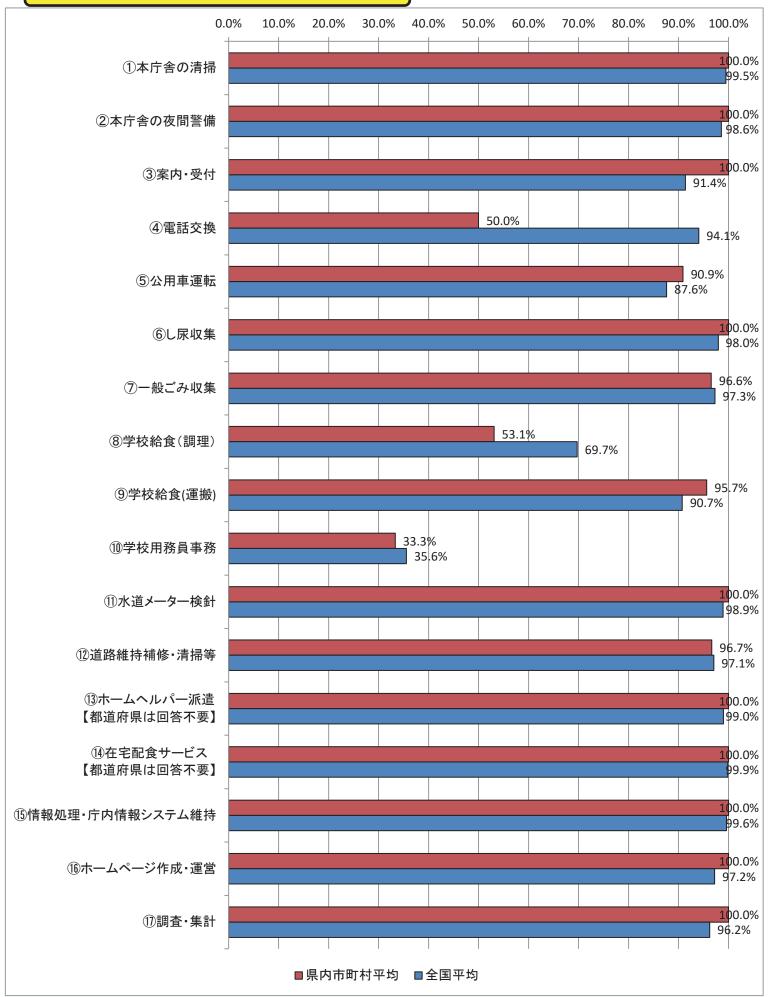

地方自治体の業務改革の取組状況の比較可能な形(平成31年4月1日現在)

(1) 民間委託の実施状況【東京都】

地方自治体の業務改革の取組状況の比較可能な形(平成31年4月1日現在)

(1) 民間委託の実施状況【新潟県】

地方自治体の業務改革の取組状況の比較可能な形(平成31年4月1日現在)

地方自治体の業務改革の取組状況の比較可能な形(平成31年4月1日現在)

100.0%

99.5%

100.0%

98.6%

100.0%

100.0%

100.0%

98.0%

100.0%

97.3%

100.0%

100.0%

98.9%

90.7%

91.4%

87.6%

80.0%

69.7%

94.1%

83.3%

⑦一般ごみ収集

⑧学校給食(調理) ⑨学校給食(運搬) 47.1% ⑩学校用務員事務 35.6% ①水道メーター検針

■県内市町村平均 ■全国平均

地方自治体の業務改革の取組状況の比較可能な形(平成31年4月1日現在)

(1) 民間委託の実施状況【福井県】

地方自治体の業務改革の取組状況の比較可能な形(平成31年4月1日現在)