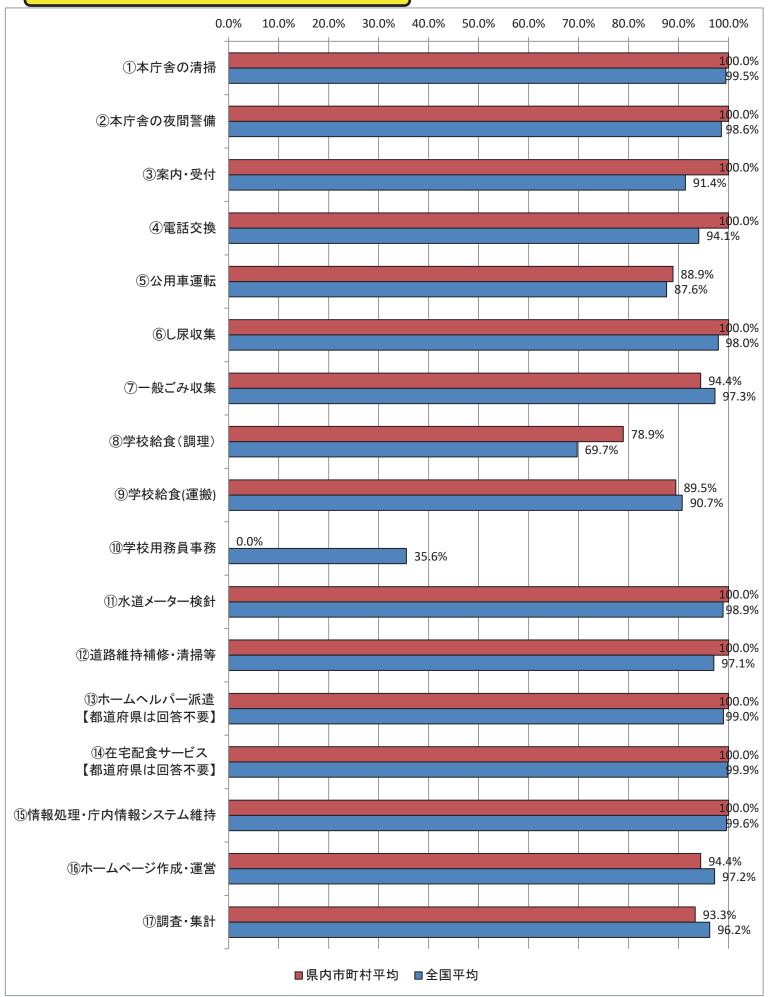

地方自治体の業務改革の取組状況の比較可能な形(平成31年4月1日現在)

(1) 民間委託の実施状況【東京都】

地方自治体の業務改革の取組状況の比較可能な形(平成31年4月1日現在)

(1) 民間委託の実施状況【新潟県】

地方自治体の業務改革の取組状況の比較可能な形(平成31年4月1日現在)

地方自治体の業務改革の取組状況の比較可能な形(平成31年4月1日現在)

100.0%

99.5%

100.0%

98.6%

100.0%

100.0%

100.0%

98.0%

100.0%

97.3%

100.0%

100.0%

98.9%

90.7%

91.4%

87.6%

80.0%

69.7%

94.1%

83.3%

⑦一般ごみ収集

⑧学校給食(調理) ⑨学校給食(運搬) 47.1% ⑩学校用務員事務 35.6% ①水道メーター検針

■県内市町村平均 ■全国平均

地方自治体の業務改革の取組状況の比較可能な形(平成31年4月1日現在)

(1) 民間委託の実施状況【福井県】

地方自治体の業務改革の取組状況の比較可能な形(平成31年4月1日現在)