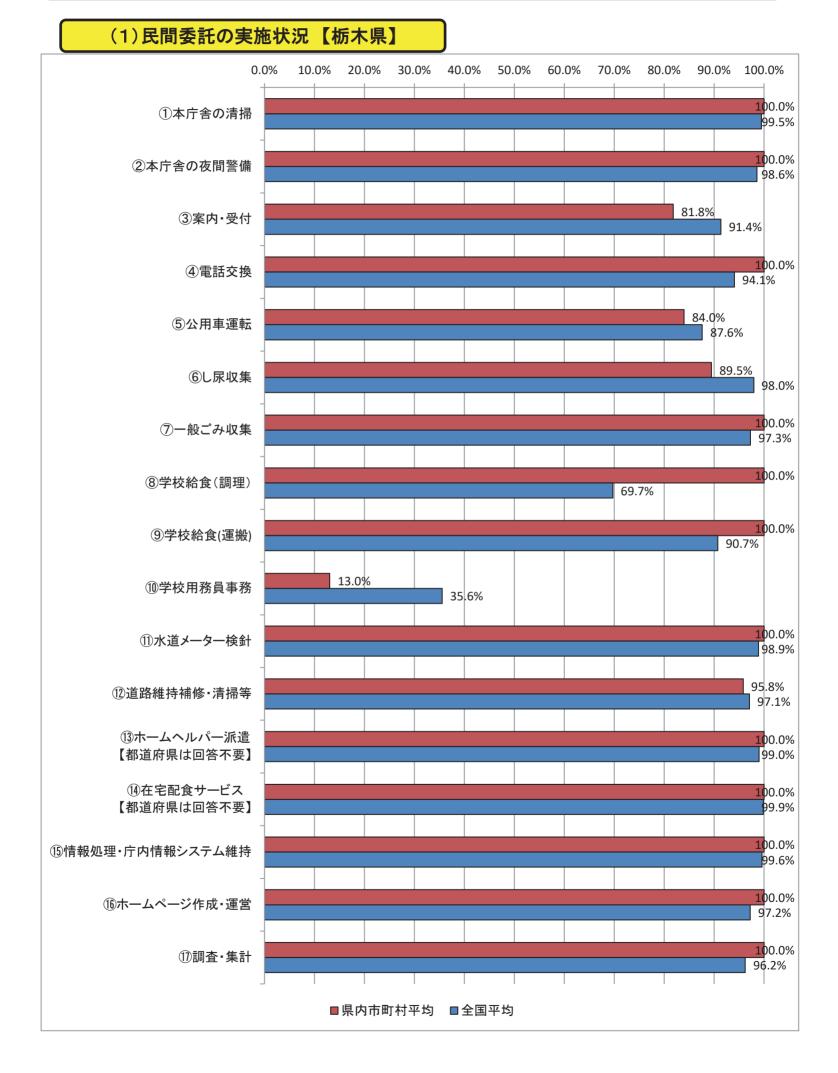

地方自治体の業務改革の取組状況の比較可能な形(平成31年4月1日現在)

(1) 民間委託の実施状況【東京都】

地方自治体の業務改革の取組状況の比較可能な形(平成31年4月1日現在)

(1) 民間委託の実施状況【新潟県】

地方自治体の業務改革の取組状況の比較可能な形(平成31年4月1日現在)

地方自治体の業務改革の取組状況の比較可能な形(平成31年4月1日現在)

100.0%

99.5%

100.0%

98.6%

100.0%

100.0%

100.0%

98.0%

100.0%

97.3%

100.0%

100.0%

98.9%

90.7%

91.4%

87.6%

80.0%

69.7%

94.1%

83.3%

⑦一般ごみ収集

⑧学校給食(調理) ⑨学校給食(運搬) 47.1% ⑩学校用務員事務 35.6% ①水道メーター検針

■県内市町村平均 ■全国平均

地方自治体の業務改革の取組状況の比較可能な形(平成31年4月1日現在)

(1) 民間委託の実施状況【福井県】

地方自治体の業務改革の取組状況の比較可能な形(平成31年4月1日現在)