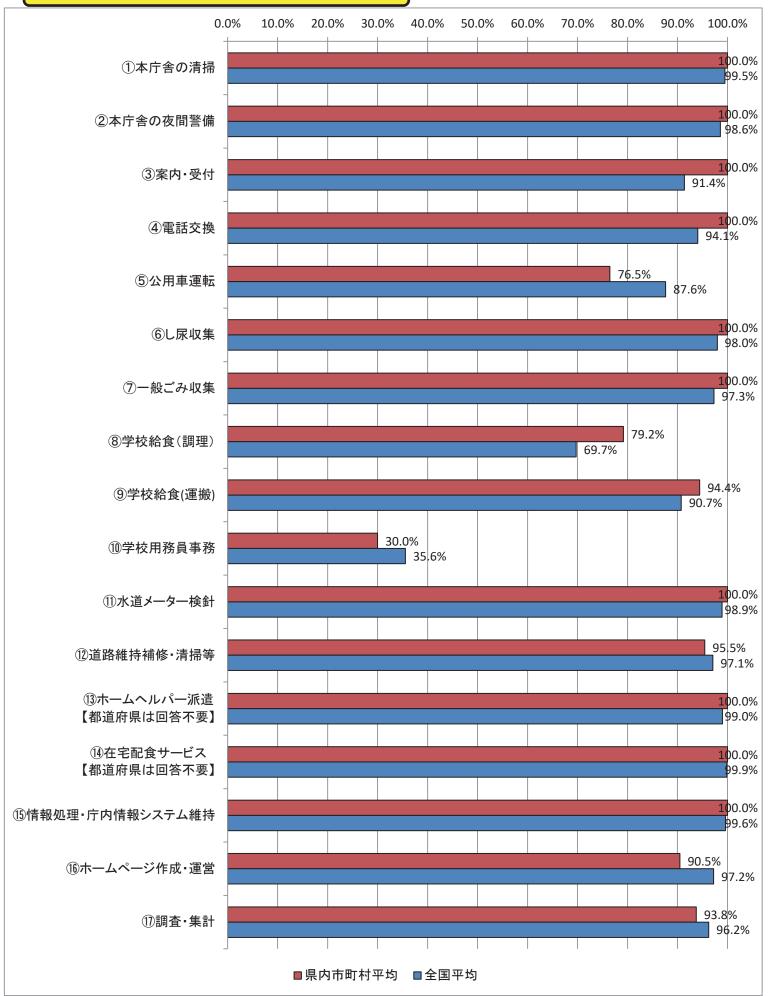

地方自治体の業務改革の取組状況の比較可能な形(平成31年4月1日現在)

(1) 民間委託の実施状況【東京都】

地方自治体の業務改革の取組状況の比較可能な形(平成31年4月1日現在)

(1) 民間委託の実施状況【新潟県】

地方自治体の業務改革の取組状況の比較可能な形(平成31年4月1日現在)

地方自治体の業務改革の取組状況の比較可能な形(平成31年4月1日現在)

100.0%

99.5%

100.0%

98.6%

100.0%

100.0%

100.0%

98.0%

100.0%

97.3%

100.0%

100.0%

98.9%

90.7%

91.4%

87.6%

80.0%

69.7%

94.1%

83.3%

⑦一般ごみ収集

⑧学校給食(調理) ⑨学校給食(運搬) 47.1% ⑩学校用務員事務 35.6% ①水道メーター検針

■県内市町村平均 ■全国平均

地方自治体の業務改革の取組状況の比較可能な形(平成31年4月1日現在)

(1) 民間委託の実施状況【福井県】

地方自治体の業務改革の取組状況の比較可能な形(平成31年4月1日現在)