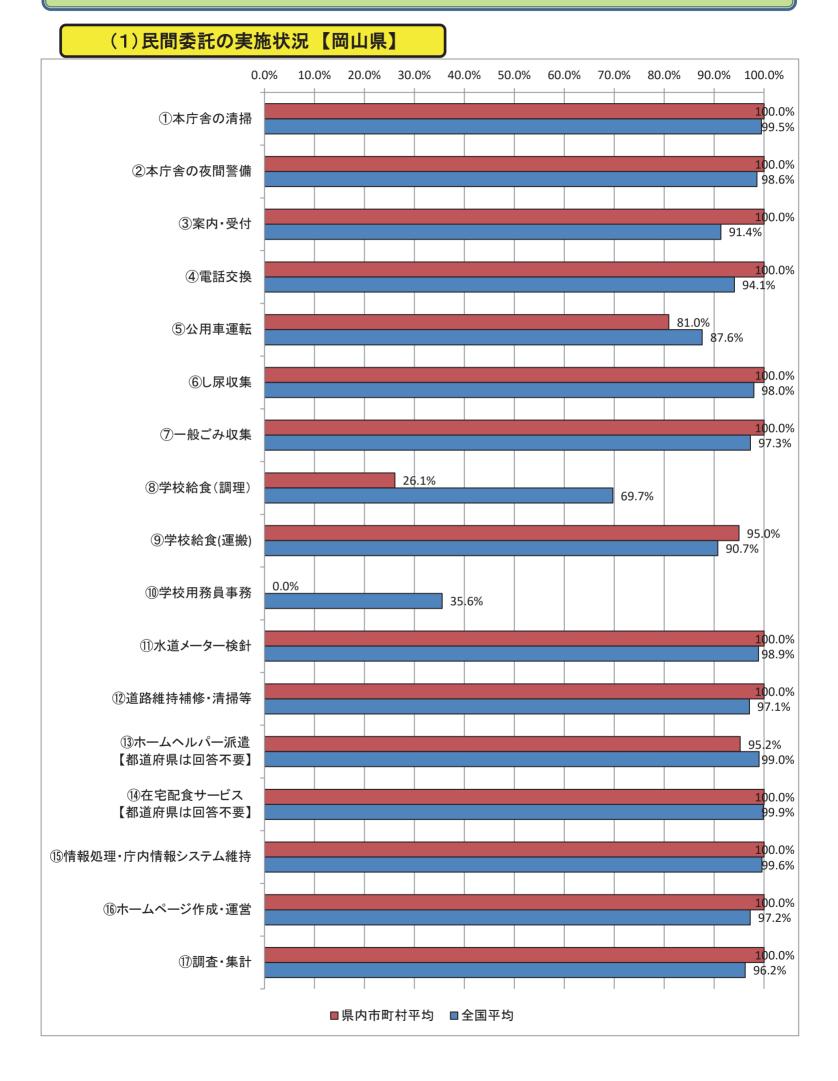

(1) 民間委託の実施状況【山梨県】

地方自治体の業務改革の取組状況の比較可能な形(平成31年4月1日現在)

(1) 民間委託の実施状況【長野県】

地方自治体の業務改革の取組状況の比較可能な形(平成31年4月1日現在)

(1) 民間委託の実施状況【岐阜県】

地方自治体の業務改革の取組状況の比較可能な形(平成31年4月1日現在)

(1) 民間委託の実施状況【静岡県】

地方自治体の業務改革の取組状況の比較可能な形(平成31年4月1日現在)

(1) 民間委託の実施状況【愛知県】

地方自治体の業務改革の取組状況の比較可能な形(平成31年4月1日現在)

(1) 民間委託の実施状況【三重県】

地方自治体の業務改革の取組状況の比較可能な形(平成31年4月1日現在)

(1) 民間委託の実施状況【滋賀県】

地方自治体の業務改革の取組状況の比較可能な形(平成31年4月1日現在)

(1) 民間委託の実施状況【京都府】

地方自治体の業務改革の取組状況の比較可能な形(平成31年4月1日現在)