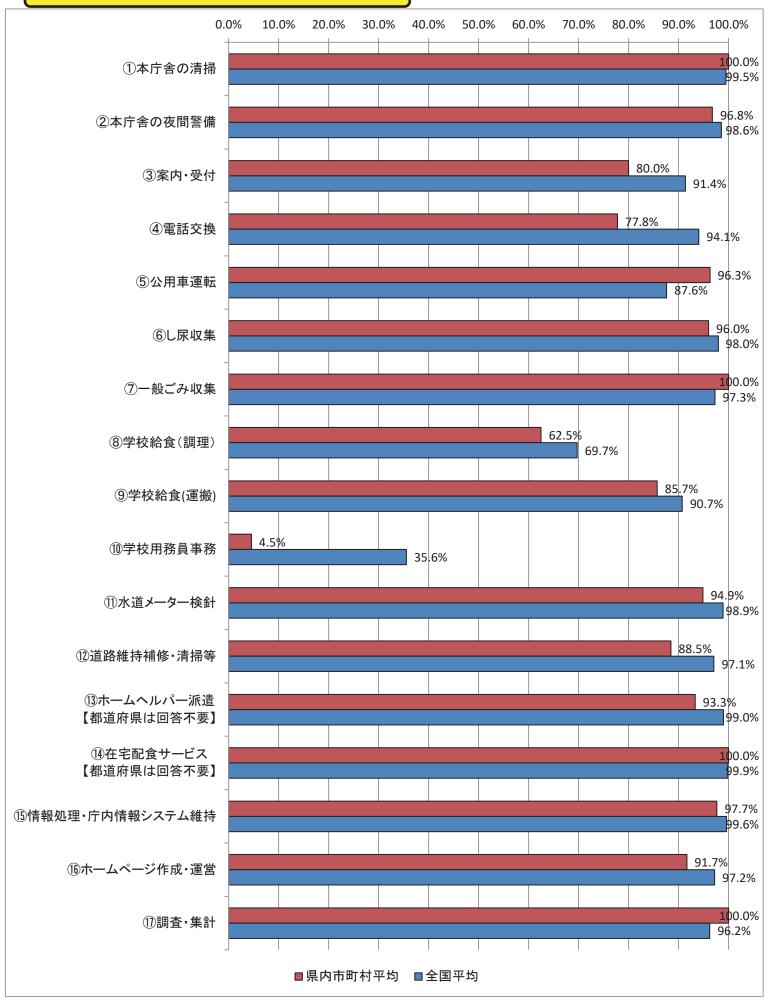

地方自治体の業務改革の取組状況の比較可能な形(平成31年4月1日現在)

(1) 民間委託の実施状況【東京都】

地方自治体の業務改革の取組状況の比較可能な形(平成31年4月1日現在)

(1) 民間委託の実施状況【新潟県】

地方自治体の業務改革の取組状況の比較可能な形(平成31年4月1日現在)

地方自治体の業務改革の取組状況の比較可能な形(平成31年4月1日現在)

100.0%

99.5%

100.0%

98.6%

100.0%

100.0%

100.0%

98.0%

100.0%

97.3%

100.0%

100.0%

98.9%

90.7%

91.4%

87.6%

80.0%

69.7%

94.1%

83.3%

⑦一般ごみ収集

⑧学校給食(調理) ⑨学校給食(運搬) 47.1% ⑩学校用務員事務 35.6% ①水道メーター検針

■県内市町村平均 ■全国平均

地方自治体の業務改革の取組状況の比較可能な形(平成31年4月1日現在)

(1) 民間委託の実施状況【福井県】

地方自治体の業務改革の取組状況の比較可能な形(平成31年4月1日現在)