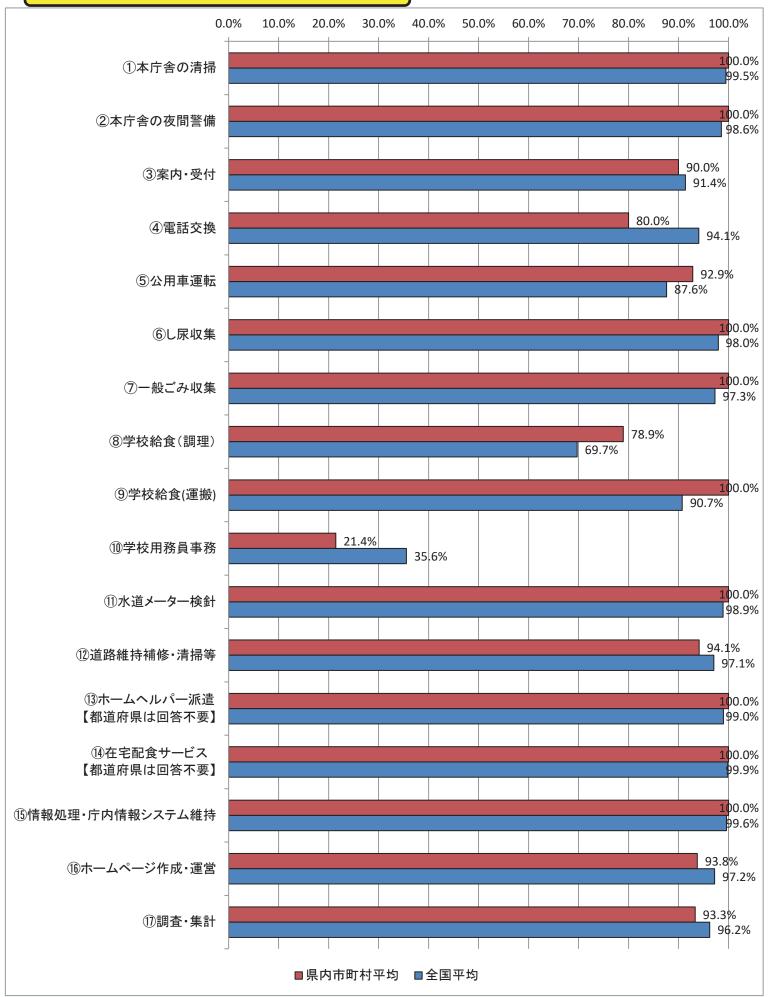

地方自治体の業務改革の取組状況の比較可能な形(平成31年4月1日現在)

(1) 民間委託の実施状況【東京都】

地方自治体の業務改革の取組状況の比較可能な形(平成31年4月1日現在)

(1) 民間委託の実施状況【新潟県】

地方自治体の業務改革の取組状況の比較可能な形(平成31年4月1日現在)

地方自治体の業務改革の取組状況の比較可能な形(平成31年4月1日現在)

100.0%

99.5%

100.0%

98.6%

100.0%

100.0%

100.0%

98.0%

100.0%

97.3%

100.0%

100.0%

98.9%

90.7%

91.4%

87.6%

80.0%

69.7%

94.1%

83.3%

⑦一般ごみ収集

⑧学校給食(調理) ⑨学校給食(運搬) 47.1% ⑩学校用務員事務 35.6% ①水道メーター検針

■県内市町村平均 ■全国平均

地方自治体の業務改革の取組状況の比較可能な形(平成31年4月1日現在)

(1) 民間委託の実施状況【福井県】

地方自治体の業務改革の取組状況の比較可能な形(平成31年4月1日現在)