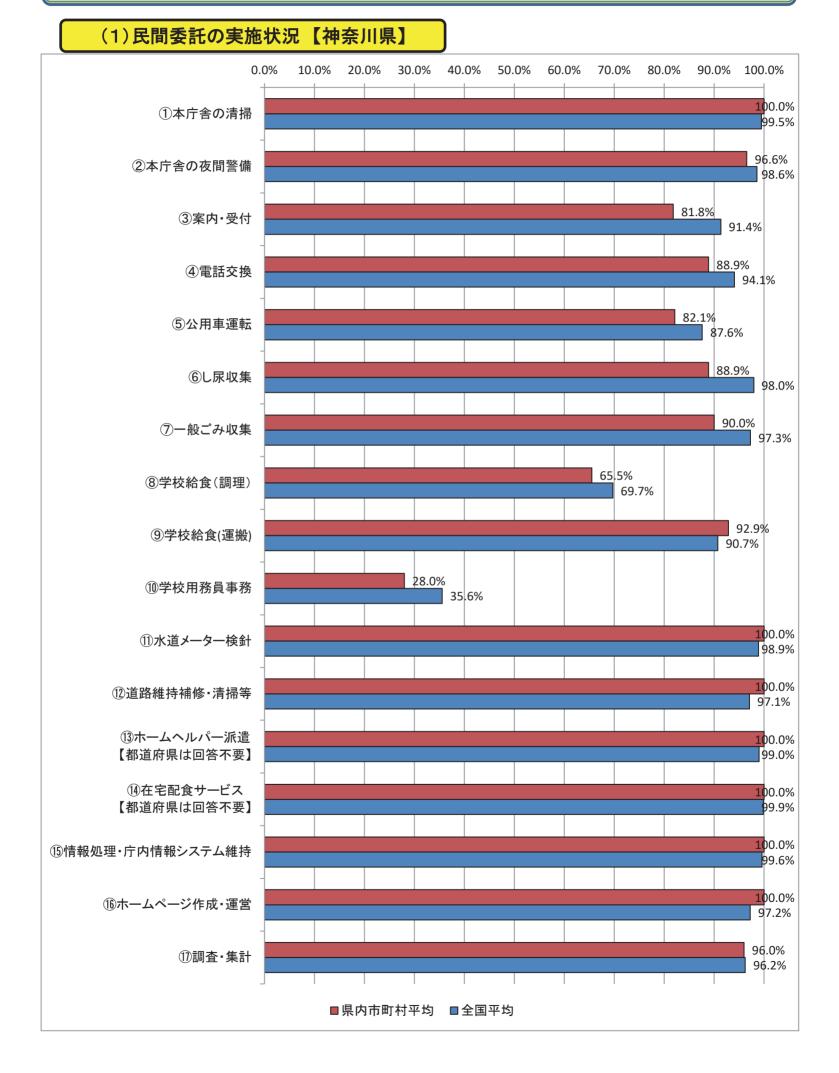

地方自治体の業務改革の取組状況の比較可能な形(平成31年4月1日現在)

(1) 民間委託の実施状況【東京都】

地方自治体の業務改革の取組状況の比較可能な形(平成31年4月1日現在)

(1) 民間委託の実施状況【新潟県】

地方自治体の業務改革の取組状況の比較可能な形(平成31年4月1日現在)

地方自治体の業務改革の取組状況の比較可能な形(平成31年4月1日現在)

100.0%

99.5%

100.0%

98.6%

100.0%

100.0%

100.0%

98.0%

100.0%

97.3%

100.0%

100.0%

98.9%

90.7%

91.4%

87.6%

80.0%

69.7%

94.1%

83.3%

⑦一般ごみ収集

⑧学校給食(調理) ⑨学校給食(運搬) 47.1% ⑩学校用務員事務 35.6% ①水道メーター検針

■県内市町村平均 ■全国平均

地方自治体の業務改革の取組状況の比較可能な形(平成31年4月1日現在)

(1) 民間委託の実施状況【福井県】

地方自治体の業務改革の取組状況の比較可能な形(平成31年4月1日現在)