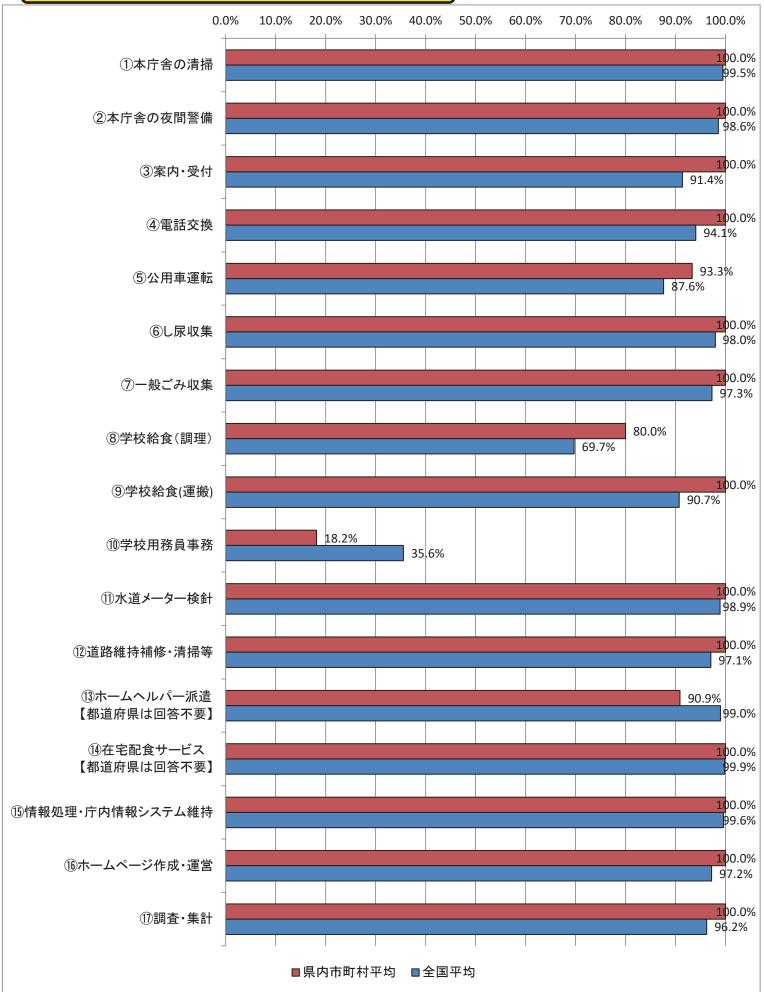

地方自治体の業務改革の取組状況の比較可能な形(平成31年4月1日現在)

(1) 民間委託の実施状況【東京都】

地方自治体の業務改革の取組状況の比較可能な形(平成31年4月1日現在)

(1) 民間委託の実施状況【新潟県】

地方自治体の業務改革の取組状況の比較可能な形(平成31年4月1日現在)

地方自治体の業務改革の取組状況の比較可能な形(平成31年4月1日現在)

100.0%

99.5%

100.0%

98.6%

100.0%

100.0%

100.0%

98.0%

100.0%

97.3%

100.0%

100.0%

98.9%

90.7%

91.4%

87.6%

80.0%

69.7%

94.1%

83.3%

⑦一般ごみ収集

⑧学校給食(調理) ⑨学校給食(運搬) 47.1% ⑩学校用務員事務 35.6% ①水道メーター検針

■県内市町村平均 ■全国平均

地方自治体の業務改革の取組状況の比較可能な形(平成31年4月1日現在)

(1) 民間委託の実施状況【福井県】

地方自治体の業務改革の取組状況の比較可能な形(平成31年4月1日現在)