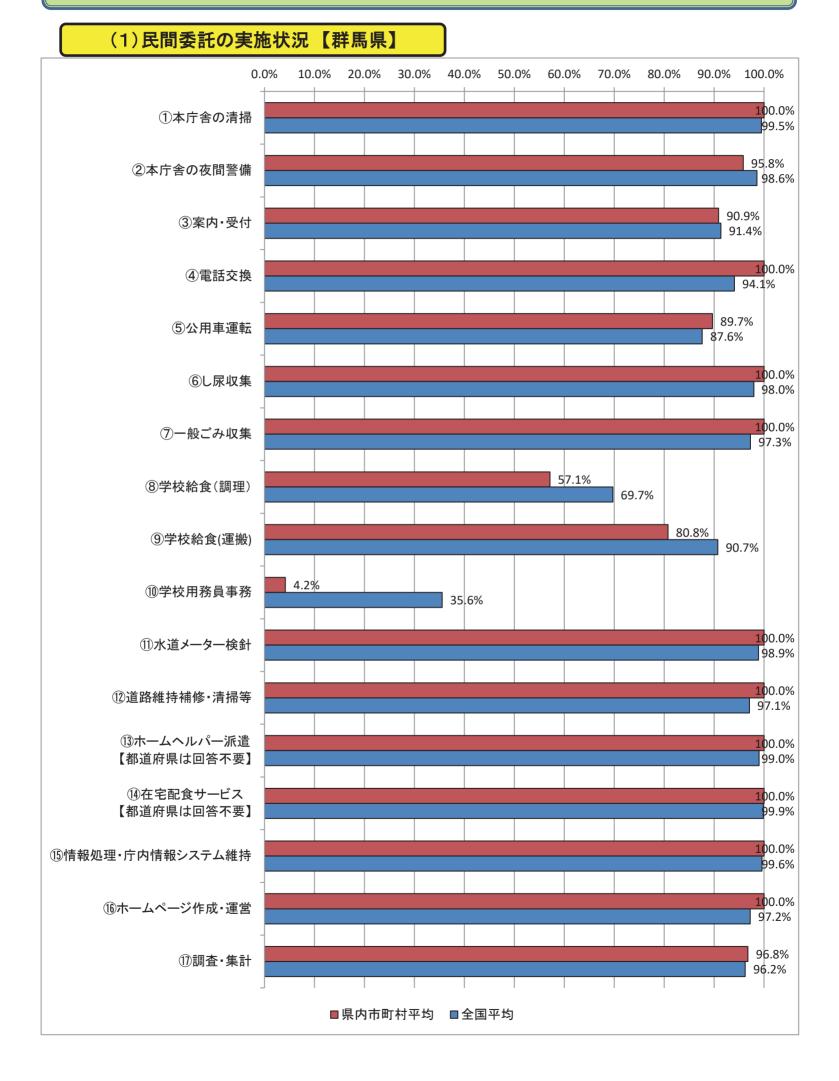

地方自治体の業務改革の取組状況の比較可能な形(平成31年4月1日現在)

(1) 民間委託の実施状況【東京都】

地方自治体の業務改革の取組状況の比較可能な形(平成31年4月1日現在)

(1) 民間委託の実施状況【新潟県】

地方自治体の業務改革の取組状況の比較可能な形(平成31年4月1日現在)

地方自治体の業務改革の取組状況の比較可能な形(平成31年4月1日現在)

100.0%

99.5%

100.0%

98.6%

100.0%

100.0%

100.0%

98.0%

100.0%

97.3%

100.0%

100.0%

98.9%

90.7%

91.4%

87.6%

80.0%

69.7%

94.1%

83.3%

⑦一般ごみ収集

⑧学校給食(調理) ⑨学校給食(運搬) 47.1% ⑩学校用務員事務 35.6% ①水道メーター検針

■県内市町村平均 ■全国平均

地方自治体の業務改革の取組状況の比較可能な形(平成31年4月1日現在)

(1) 民間委託の実施状況【福井県】

地方自治体の業務改革の取組状況の比較可能な形(平成31年4月1日現在)