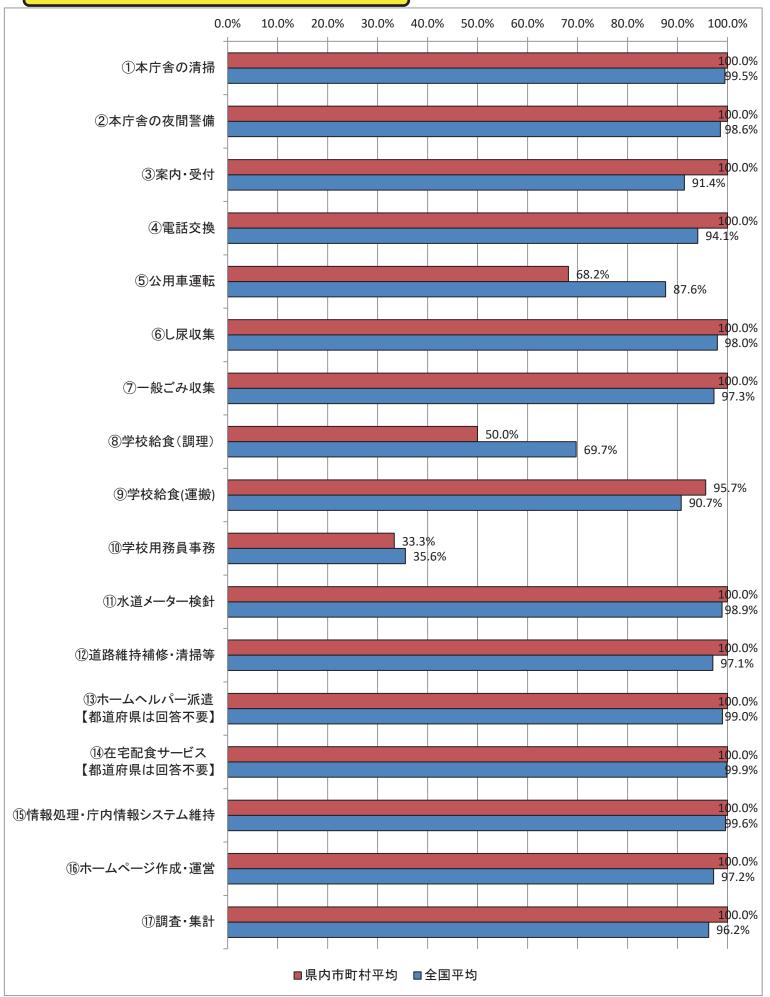

(1) 民間委託の実施状況【愛知県】

地方自治体の業務改革の取組状況の比較可能な形(平成31年4月1日現在)

(1) 民間委託の実施状況【三重県】

地方自治体の業務改革の取組状況の比較可能な形(平成31年4月1日現在)

(1) 民間委託の実施状況【滋賀県】

地方自治体の業務改革の取組状況の比較可能な形(平成31年4月1日現在)

(1) 民間委託の実施状況【京都府】

地方自治体の業務改革の取組状況の比較可能な形(平成31年4月1日現在)