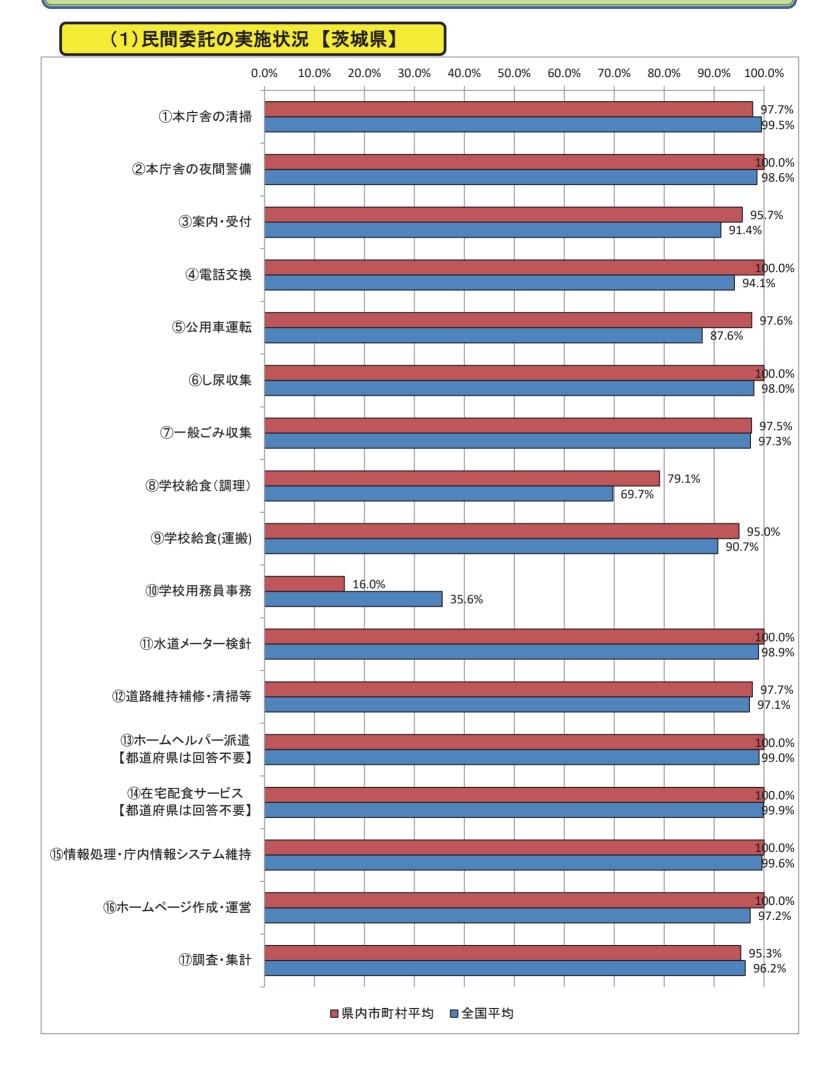

地方自治体の業務改革の取組状況の比較可能な形(平成31年4月1日現在)

(1) 民間委託の実施状況 【北海道】

地方自治体の業務改革の取組状況の比較可能な形(平成31年4月1日現在)

(1) 民間委託の実施状況【福島県】

地方自治体の業務改革の取組状況の比較可能な形(平成31年4月1日現在)

地方自治体の業務改革の取組状況の比較可能な形(平成31年4月1日現在)

(1) 民間委託の実施状況【埼玉県】

地方自治体の業務改革の取組状況の比較可能な形(平成31年4月1日現在)