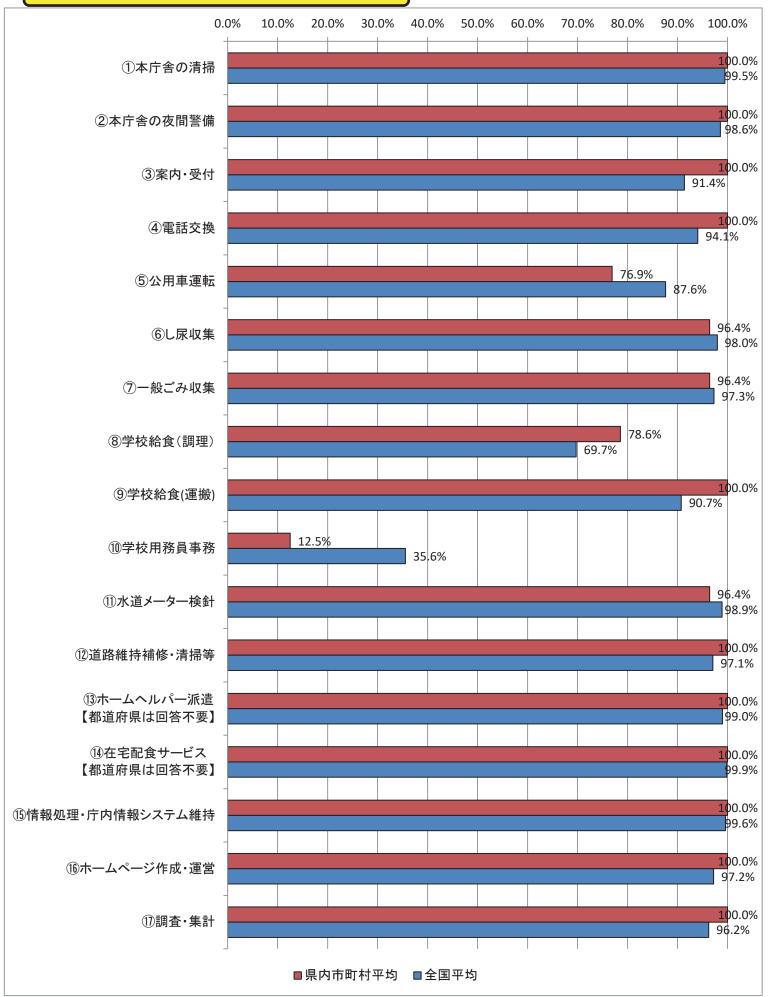

地方自治体の業務改革の取組状況の比較可能な形(平成31年4月1日現在)

(1) 民間委託の実施状況【東京都】

地方自治体の業務改革の取組状況の比較可能な形(平成31年4月1日現在)

(1) 民間委託の実施状況【新潟県】

地方自治体の業務改革の取組状況の比較可能な形(平成31年4月1日現在)

地方自治体の業務改革の取組状況の比較可能な形(平成31年4月1日現在)

100.0%

99.5%

100.0%

98.6%

100.0%

100.0%

100.0%

98.0%

100.0%

97.3%

100.0%

100.0%

98.9%

90.7%

91.4%

87.6%

80.0%

69.7%

94.1%

83.3%

⑦一般ごみ収集

⑧学校給食(調理) ⑨学校給食(運搬) 47.1% ⑩学校用務員事務 35.6% ①水道メーター検針

■県内市町村平均 ■全国平均

地方自治体の業務改革の取組状況の比較可能な形(平成31年4月1日現在)

(1) 民間委託の実施状況【福井県】

地方自治体の業務改革の取組状況の比較可能な形(平成31年4月1日現在)