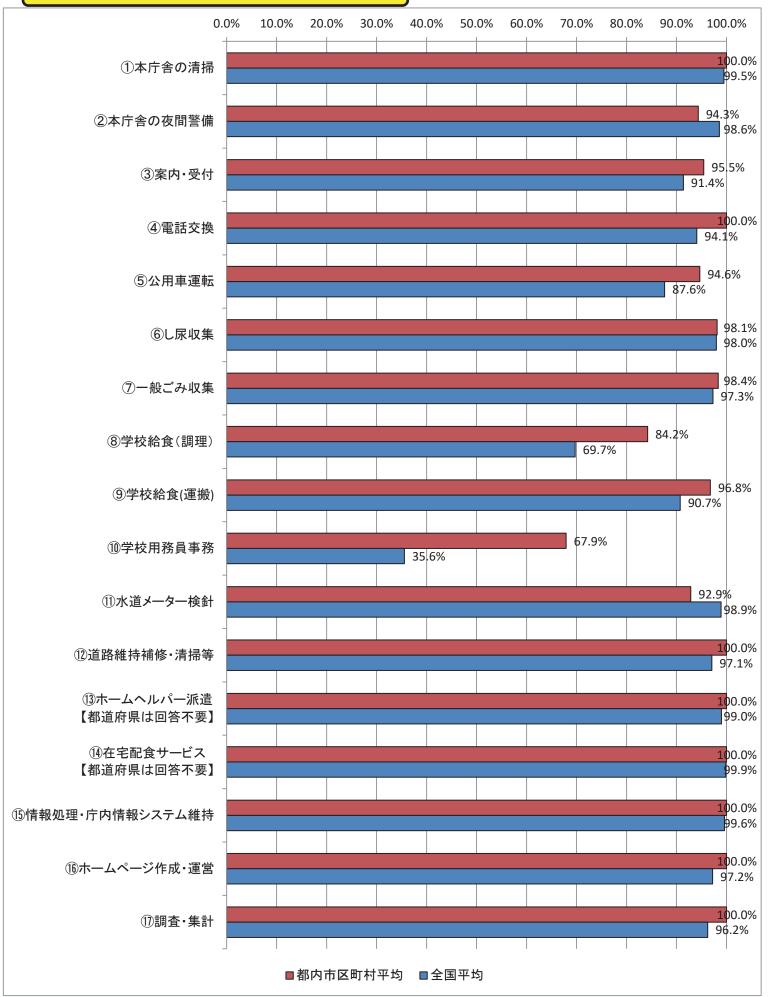

地方自治体の業務改革の取組状況の比較可能な形(平成31年4月1日現在)

(1) 民間委託の実施状況【東京都】

地方自治体の業務改革の取組状況の比較可能な形(平成31年4月1日現在)

(1) 民間委託の実施状況【新潟県】

地方自治体の業務改革の取組状況の比較可能な形(平成31年4月1日現在)

地方自治体の業務改革の取組状況の比較可能な形(平成31年4月1日現在)

100.0%

99.5%

100.0%

98.6%

100.0%

100.0%

100.0%

98.0%

100.0%

97.3%

100.0%

100.0%

98.9%

90.7%

91.4%

87.6%

80.0%

69.7%

94.1%

83.3%

⑦一般ごみ収集

⑧学校給食(調理) ⑨学校給食(運搬) 47.1% ⑩学校用務員事務 35.6% ①水道メーター検針

■県内市町村平均 ■全国平均

地方自治体の業務改革の取組状況の比較可能な形(平成31年4月1日現在)

(1) 民間委託の実施状況【福井県】

地方自治体の業務改革の取組状況の比較可能な形(平成31年4月1日現在)