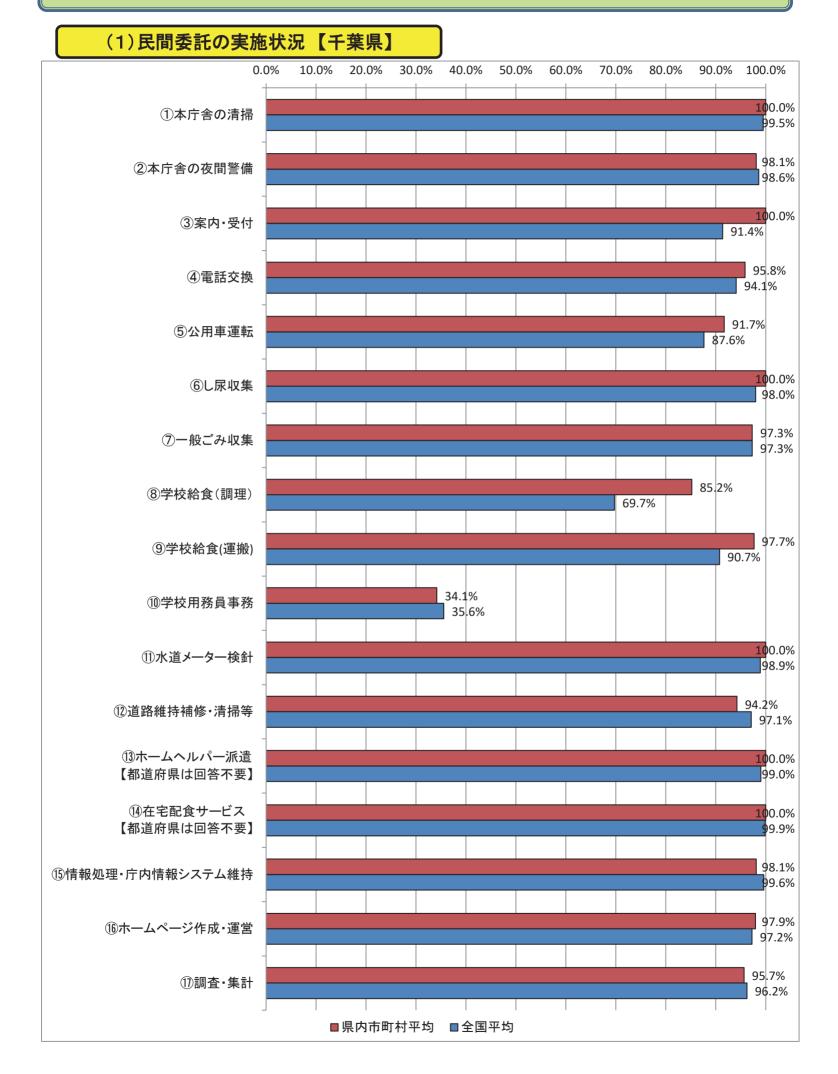

地方自治体の業務改革の取組状況の比較可能な形(平成31年4月1日現在)

(1) 民間委託の実施状況【東京都】

地方自治体の業務改革の取組状況の比較可能な形(平成31年4月1日現在)

(1) 民間委託の実施状況【新潟県】

地方自治体の業務改革の取組状況の比較可能な形(平成31年4月1日現在)

地方自治体の業務改革の取組状況の比較可能な形(平成31年4月1日現在)

100.0%

99.5%

100.0%

98.6%

100.0%

100.0%

100.0%

98.0%

100.0%

97.3%

100.0%

100.0%

98.9%

90.7%

91.4%

87.6%

80.0%

69.7%

94.1%

83.3%

⑦一般ごみ収集

⑧学校給食(調理) ⑨学校給食(運搬) 47.1% ⑩学校用務員事務 35.6% ①水道メーター検針

■県内市町村平均 ■全国平均

地方自治体の業務改革の取組状況の比較可能な形(平成31年4月1日現在)

(1) 民間委託の実施状況【福井県】

地方自治体の業務改革の取組状況の比較可能な形(平成31年4月1日現在)