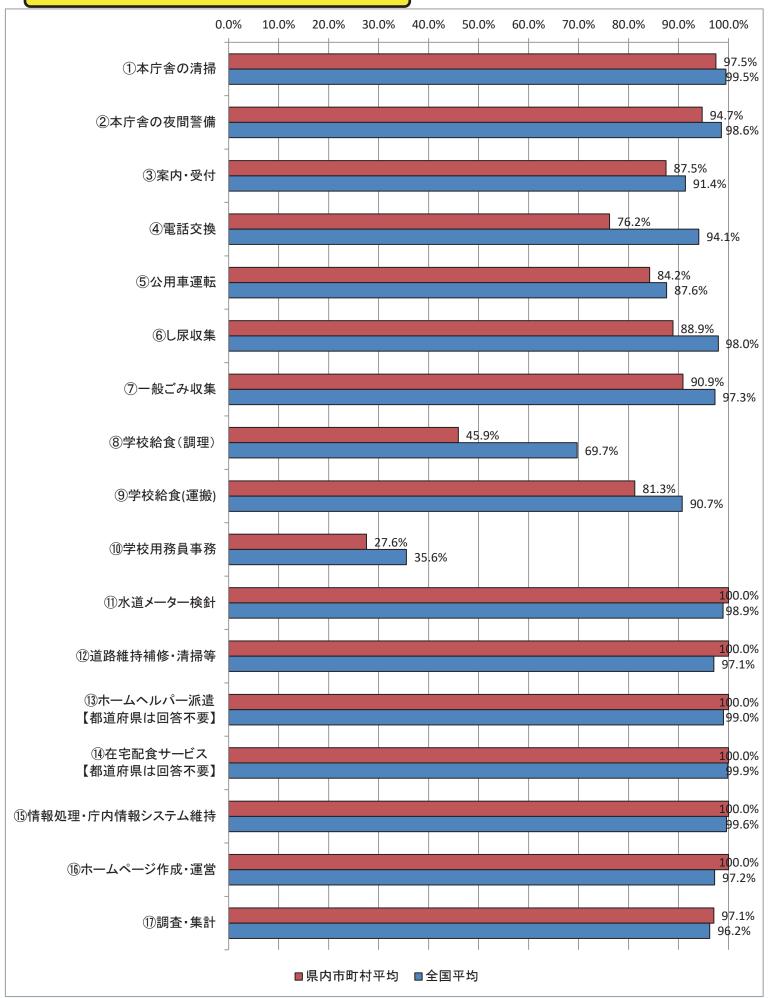

地方自治体の業務改革の取組状況の比較可能な形(平成31年4月1日現在)

(1) 民間委託の実施状況 【北海道】

地方自治体の業務改革の取組状況の比較可能な形(平成31年4月1日現在)

(1) 民間委託の実施状況【福島県】

地方自治体の業務改革の取組状況の比較可能な形(平成31年4月1日現在)

地方自治体の業務改革の取組状況の比較可能な形(平成31年4月1日現在)

(1) 民間委託の実施状況【埼玉県】

地方自治体の業務改革の取組状況の比較可能な形(平成31年4月1日現在)