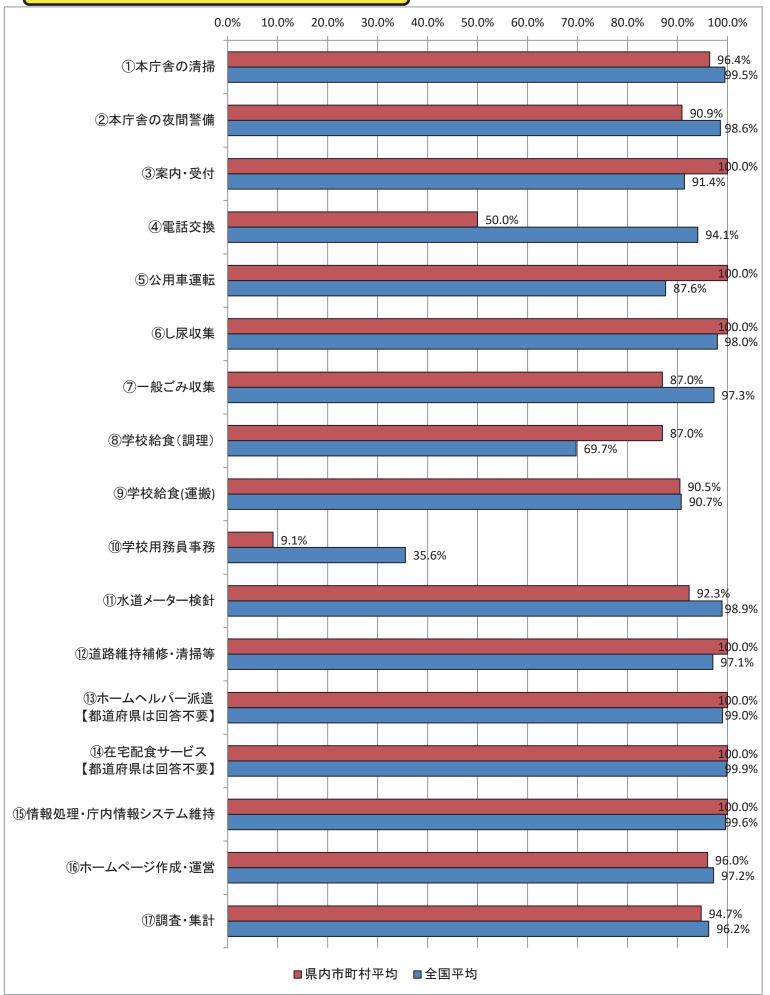

地方自治体の業務改革の取組状況の比較可能な形(平成31年4月1日現在)

(1) 民間委託の実施状況 【北海道】

地方自治体の業務改革の取組状況の比較可能な形(平成31年4月1日現在)

(1) 民間委託の実施状況【福島県】

地方自治体の業務改革の取組状況の比較可能な形(平成31年4月1日現在)

地方自治体の業務改革の取組状況の比較可能な形(平成31年4月1日現在)

(1) 民間委託の実施状況【埼玉県】

地方自治体の業務改革の取組状況の比較可能な形(平成31年4月1日現在)

地方自治体の業務改革の取組状況の比較可能な形(平成31年4月1日現在)

(1) 民間委託の実施状況【東京都】

地方自治体の業務改革の取組状況の比較可能な形(平成31年4月1日現在)

(1) 民間委託の実施状況【新潟県】

地方自治体の業務改革の取組状況の比較可能な形(平成31年4月1日現在)

地方自治体の業務改革の取組状況の比較可能な形(平成31年4月1日現在)

100.0%

99.5%

100.0%

98.6%

100.0%

100.0%

100.0%

98.0%

100.0%

97.3%

100.0%

100.0%

98.9%

90.7%

91.4%

87.6%

80.0%

69.7%

94.1%

83.3%

⑦一般ごみ収集

⑧学校給食(調理) ⑨学校給食(運搬) 47.1% ⑩学校用務員事務 35.6% ①水道メーター検針

■県内市町村平均 ■全国平均

地方自治体の業務改革の取組状況の比較可能な形(平成31年4月1日現在)

(1) 民間委託の実施状況【福井県】

地方自治体の業務改革の取組状況の比較可能な形(平成31年4月1日現在)