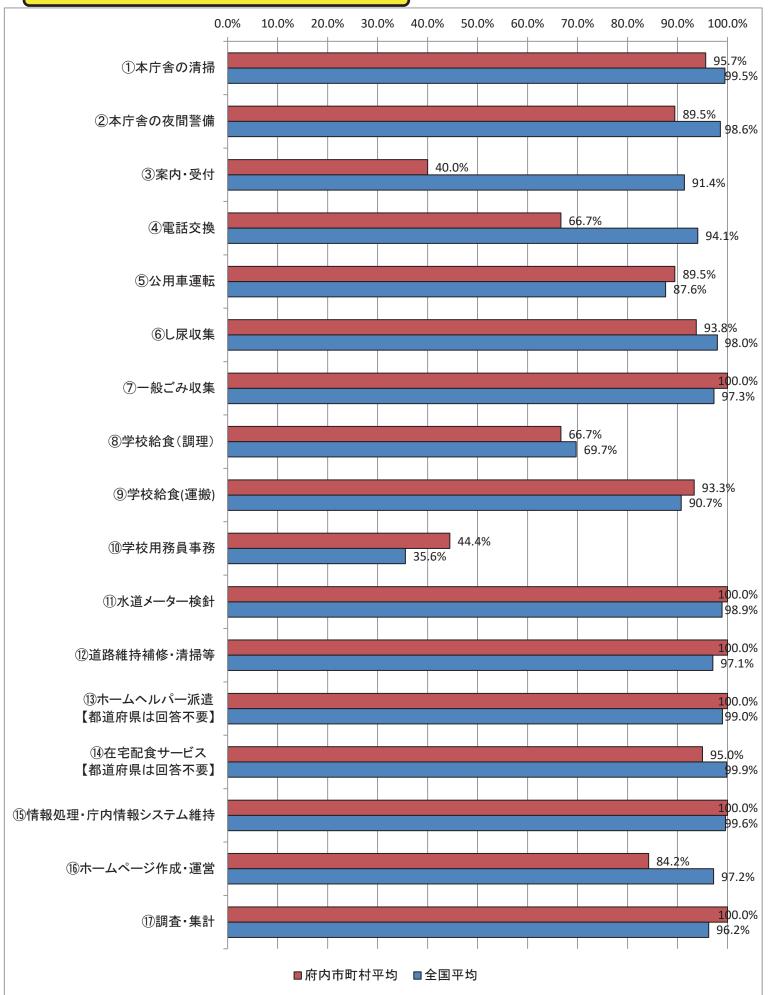

(1) 民間委託の実施状況【愛知県】

地方自治体の業務改革の取組状況の比較可能な形(平成31年4月1日現在)

(1) 民間委託の実施状況【三重県】

地方自治体の業務改革の取組状況の比較可能な形(平成31年4月1日現在)

(1) 民間委託の実施状況【滋賀県】

地方自治体の業務改革の取組状況の比較可能な形(平成31年4月1日現在)

(1) 民間委託の実施状況【京都府】

地方自治体の業務改革の取組状況の比較可能な形(平成31年4月1日現在)

(1) 民間委託の実施状況【大阪府】

地方自治体の業務改革の取組状況の比較可能な形(平成31年4月1日現在)

(1) 民間委託の実施状況【兵庫県】

地方自治体の業務改革の取組状況の比較可能な形(平成31年4月1日現在)

(1) 民間委託の実施状況【奈良県】

地方自治体の業務改革の取組状況の比較可能な形(平成31年4月1日現在)

(1) 民間委託の実施状況【和歌山県】

地方自治体の業務改革の取組状況の比較可能な形(平成31年4月1日現在)