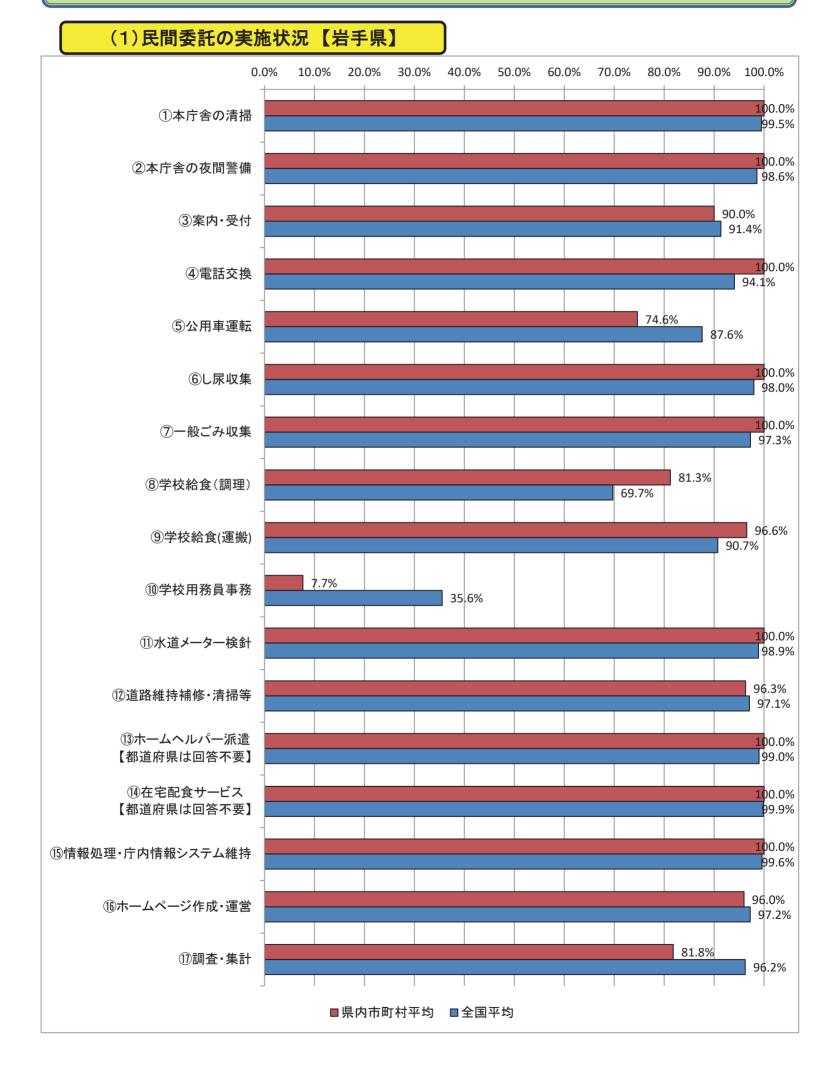

地方自治体の業務改革の取組状況の比較可能な形(平成31年4月1日現在)

(1) 民間委託の実施状況 【北海道】

地方自治体の業務改革の取組状況の比較可能な形(平成31年4月1日現在)

(1) 民間委託の実施状況【福島県】

地方自治体の業務改革の取組状況の比較可能な形(平成31年4月1日現在)

地方自治体の業務改革の取組状況の比較可能な形(平成31年4月1日現在)

(1) 民間委託の実施状況【埼玉県】

地方自治体の業務改革の取組状況の比較可能な形(平成31年4月1日現在)