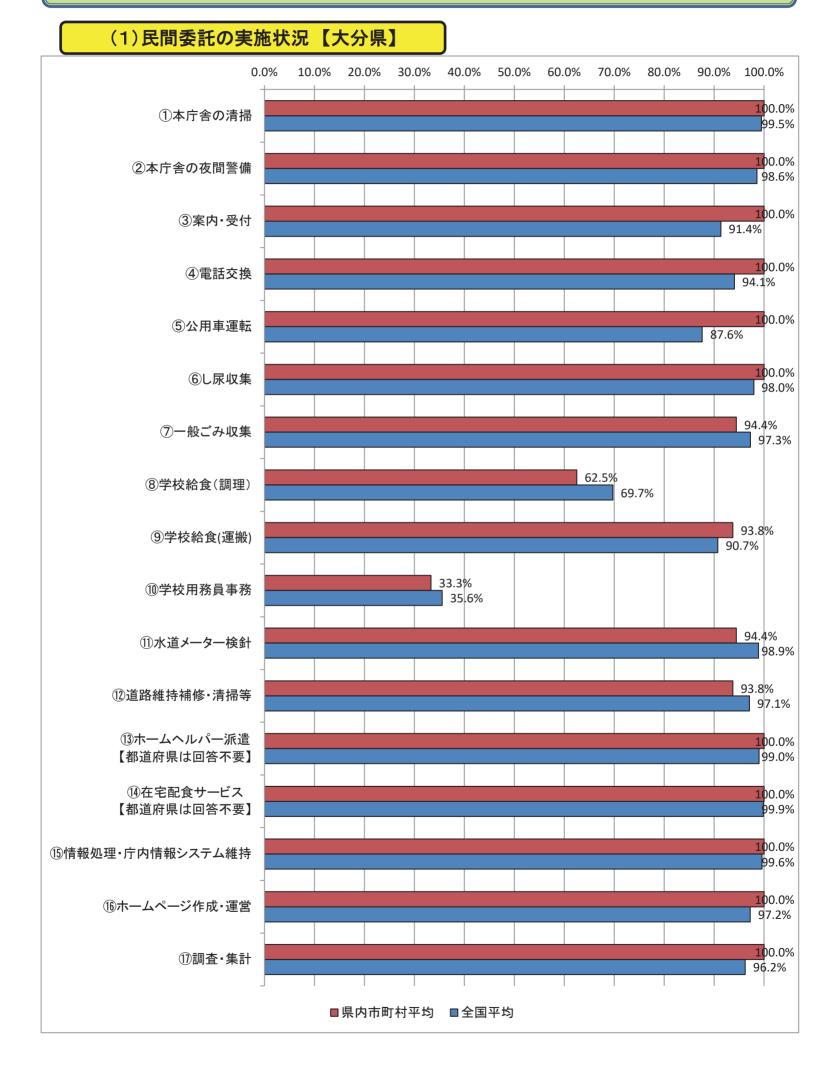

(1) 民間委託の実施状況【福岡県】

地方自治体の業務改革の取組状況の比較可能な形(平成31年4月1日現在)

(1) 民間委託の実施状況【佐賀県】

地方自治体の業務改革の取組状況の比較可能な形(平成31年4月1日現在)

(1) 民間委託の実施状況【長崎県】

0.0% 10.0% 20.0% 30.0% 40.0% 50.0% 60.0% 70.0% 80.0% 90.0% 100.0% 100.0% ①本庁舎の清掃 99.5% 100.0% ②本庁舎の夜間警備 98.6% 40.0% ③案内·受付 91.4% 66.7% ④電話交換 94.1% 80.0% ⑤公用車運転 87.6% 100.0% ⑥し尿収集 98.0% 100.0% ⑦一般ごみ収集 97.3% 64.9% ⑧学校給食(調理) 69.7% 84.4% ⑨学校給食(運搬) 90.7% 50.0% 10学校用務員事務 35.6% 100.0% ①水道メーター検針 98.9% 97.4% ①道路維持補修·清掃等 97.1% ③ホームヘルパー派遣 100.0% 【都道府県は回答不要】 99.0% (4)在宅配食サービス 100.0% 【都道府県は回答不要】 99.9% 100.0% 15情報処理・庁内情報システム維持 99.6% 97.7% 16ホームページ作成・運営 97.2% 96.7% ①調査·集計 96.2% ■県内市町村平均 ■全国平均