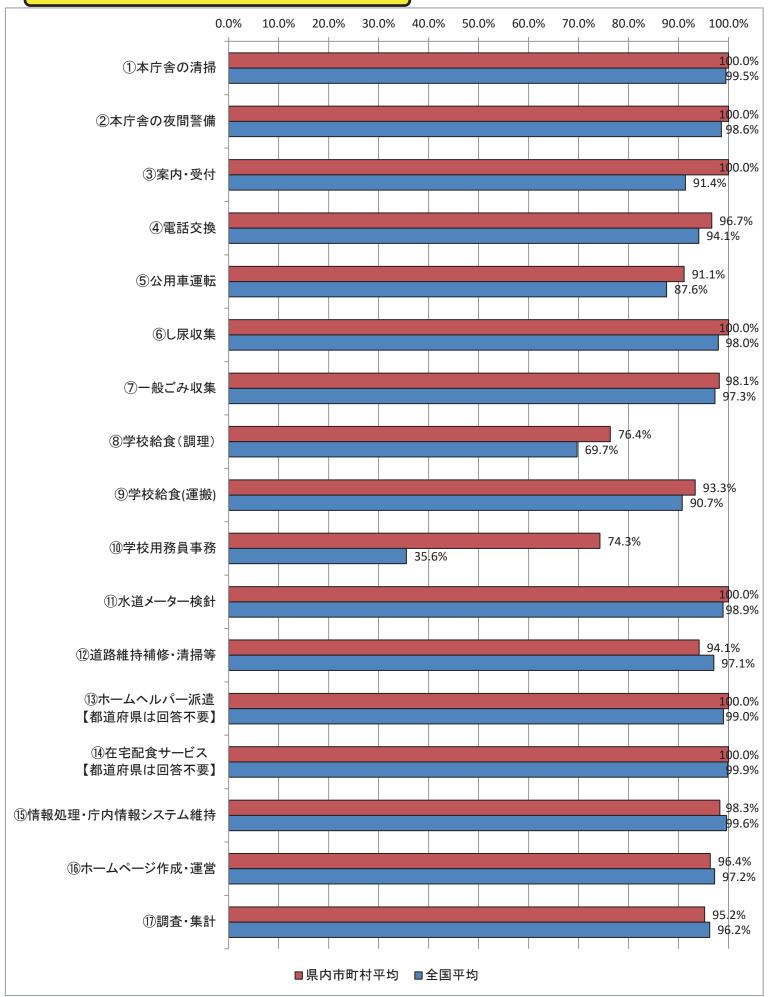

地方自治体の業務改革の取組状況の比較可能な形(平成31年4月1日現在)

(1) 民間委託の実施状況【東京都】

地方自治体の業務改革の取組状況の比較可能な形(平成31年4月1日現在)

(1) 民間委託の実施状況【新潟県】

地方自治体の業務改革の取組状況の比較可能な形(平成31年4月1日現在)

地方自治体の業務改革の取組状況の比較可能な形(平成31年4月1日現在)

100.0%

99.5%

100.0%

98.6%

100.0%

100.0%

100.0%

98.0%

100.0%

97.3%

100.0%

100.0%

98.9%

90.7%

91.4%

87.6%

80.0%

69.7%

94.1%

83.3%

⑦一般ごみ収集

⑧学校給食(調理) ⑨学校給食(運搬) 47.1% ⑩学校用務員事務 35.6% ①水道メーター検針

■県内市町村平均 ■全国平均

地方自治体の業務改革の取組状況の比較可能な形(平成31年4月1日現在)

(1) 民間委託の実施状況【福井県】

地方自治体の業務改革の取組状況の比較可能な形(平成31年4月1日現在)