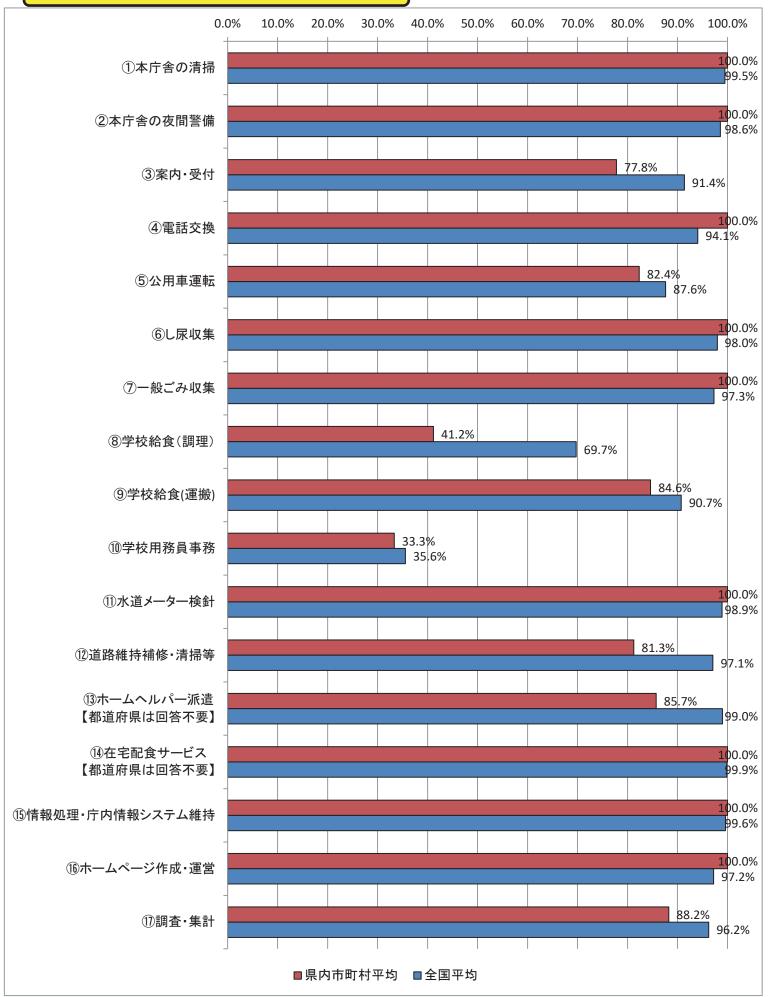

地方自治体の業務改革の取組状況の比較可能な形(平成31年4月1日現在)

(1) 民間委託の実施状況【東京都】

地方自治体の業務改革の取組状況の比較可能な形(平成31年4月1日現在)

(1) 民間委託の実施状況【新潟県】

地方自治体の業務改革の取組状況の比較可能な形(平成31年4月1日現在)

地方自治体の業務改革の取組状況の比較可能な形(平成31年4月1日現在)

100.0%

99.5%

100.0%

98.6%

100.0%

100.0%

100.0%

98.0%

100.0%

97.3%

100.0%

100.0%

98.9%

90.7%

91.4%

87.6%

80.0%

69.7%

94.1%

83.3%

⑦一般ごみ収集

⑧学校給食(調理) ⑨学校給食(運搬) 47.1% ⑩学校用務員事務 35.6% ①水道メーター検針

■県内市町村平均 ■全国平均

地方自治体の業務改革の取組状況の比較可能な形(平成31年4月1日現在)

(1) 民間委託の実施状況【福井県】

地方自治体の業務改革の取組状況の比較可能な形(平成31年4月1日現在)