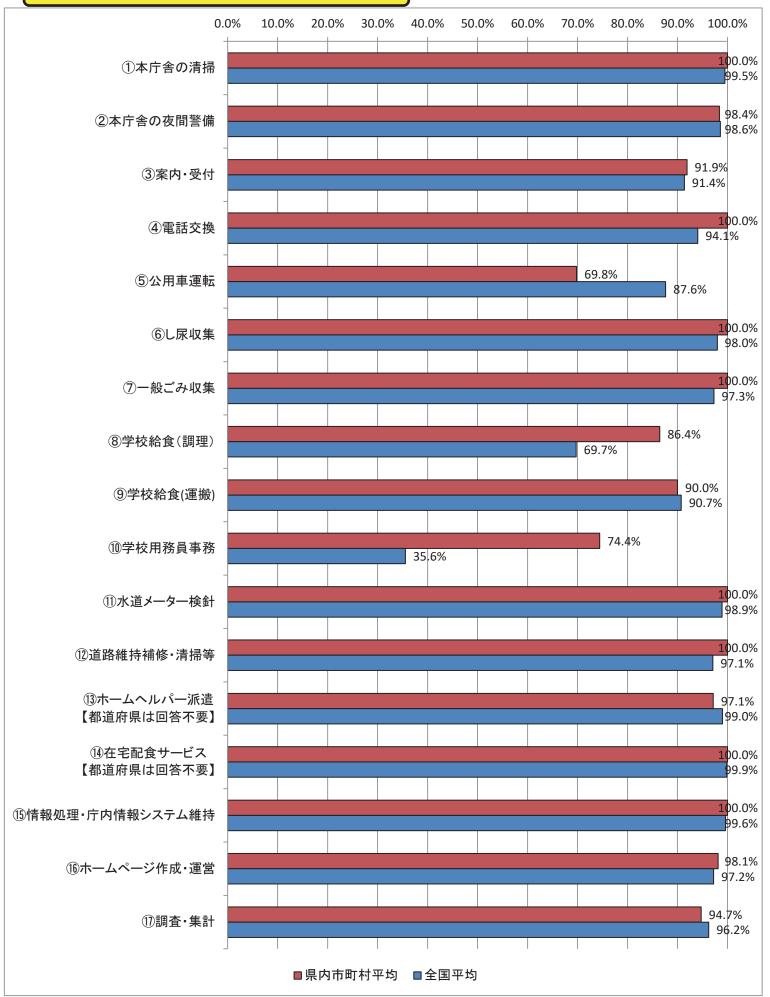

地方自治体の業務改革の取組状況の比較可能な形(平成31年4月1日現在)

(1) 民間委託の実施状況【東京都】

地方自治体の業務改革の取組状況の比較可能な形(平成31年4月1日現在)

(1) 民間委託の実施状況【新潟県】

地方自治体の業務改革の取組状況の比較可能な形(平成31年4月1日現在)

地方自治体の業務改革の取組状況の比較可能な形(平成31年4月1日現在)

100.0%

99.5%

100.0%

98.6%

100.0%

100.0%

100.0%

98.0%

100.0%

97.3%

100.0%

100.0%

98.9%

90.7%

91.4%

87.6%

80.0%

69.7%

94.1%

83.3%

⑦一般ごみ収集

⑧学校給食(調理) ⑨学校給食(運搬) 47.1% ⑩学校用務員事務 35.6% ①水道メーター検針

■県内市町村平均 ■全国平均

地方自治体の業務改革の取組状況の比較可能な形(平成31年4月1日現在)

(1) 民間委託の実施状況【福井県】

地方自治体の業務改革の取組状況の比較可能な形(平成31年4月1日現在)