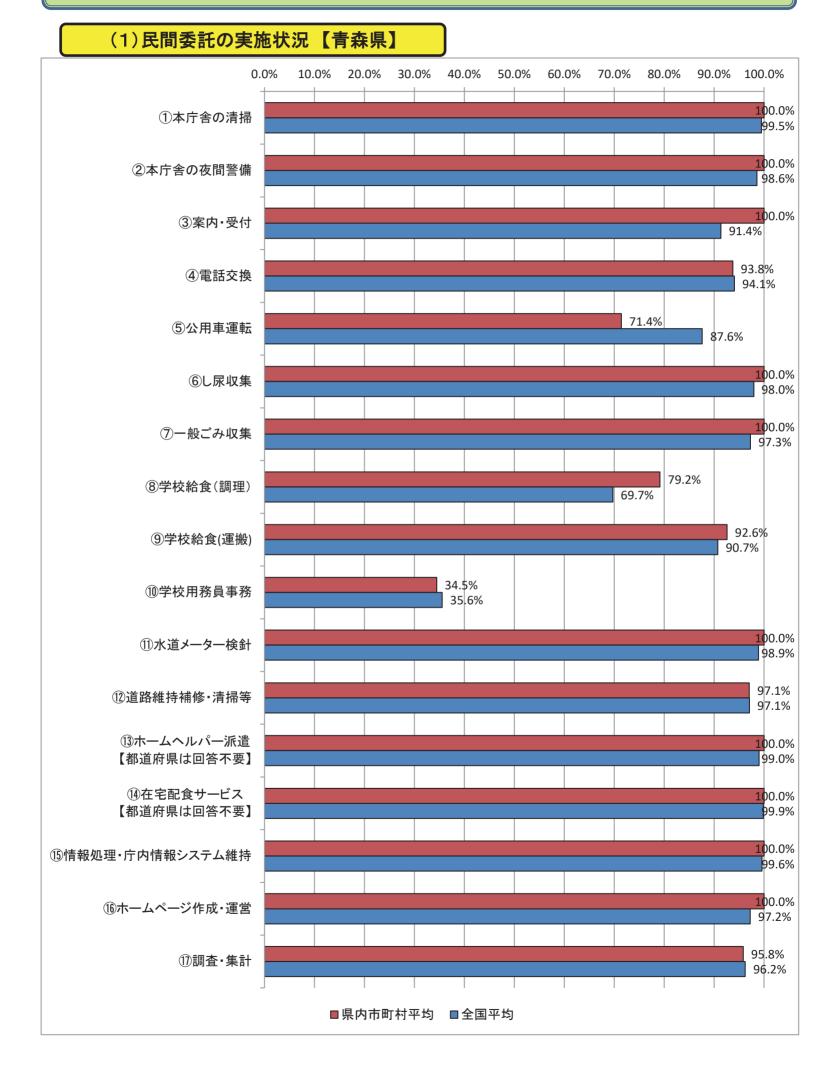

地方自治体の業務改革の取組状況の比較可能な形(平成31年4月1日現在)

(1) 民間委託の実施状況 【北海道】

地方自治体の業務改革の取組状況の比較可能な形(平成31年4月1日現在)

(1) 民間委託の実施状況【福島県】

地方自治体の業務改革の取組状況の比較可能な形(平成31年4月1日現在)

地方自治体の業務改革の取組状況の比較可能な形(平成31年4月1日現在)

(1) 民間委託の実施状況【埼玉県】

地方自治体の業務改革の取組状況の比較可能な形(平成31年4月1日現在)