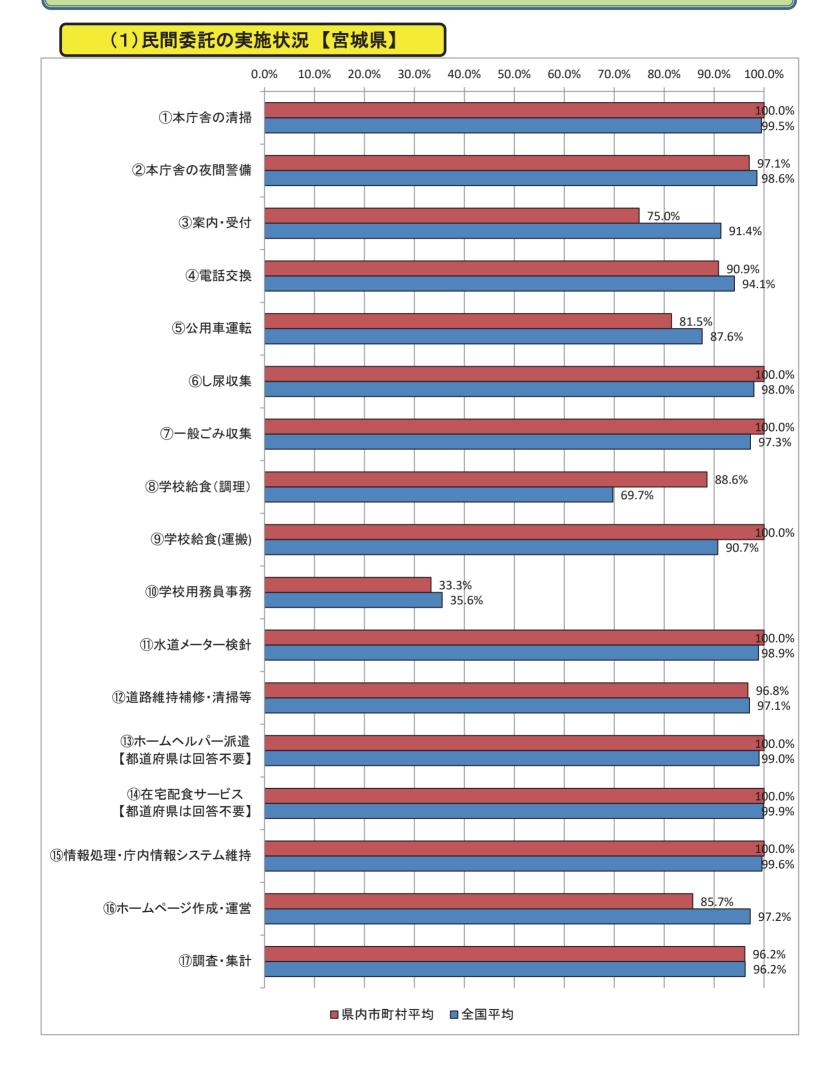

地方自治体の業務改革の取組状況の比較可能な形(平成31年4月1日現在)

(1) 民間委託の実施状況 【北海道】

地方自治体の業務改革の取組状況の比較可能な形(平成31年4月1日現在)

(1) 民間委託の実施状況【福島県】

地方自治体の業務改革の取組状況の比較可能な形(平成31年4月1日現在)

地方自治体の業務改革の取組状況の比較可能な形(平成31年4月1日現在)

(1) 民間委託の実施状況【埼玉県】

地方自治体の業務改革の取組状況の比較可能な形(平成31年4月1日現在)