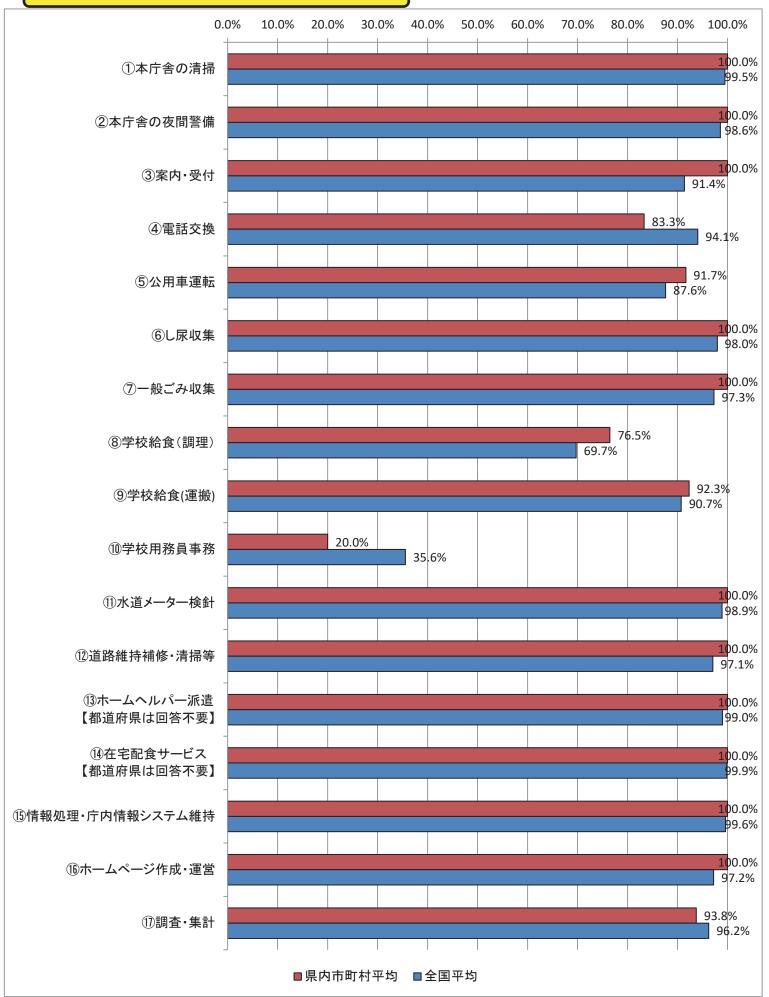

地方自治体の業務改革の取組状況の比較可能な形(平成31年4月1日現在)

(1) 民間委託の実施状況【東京都】

地方自治体の業務改革の取組状況の比較可能な形(平成31年4月1日現在)

(1) 民間委託の実施状況【新潟県】

地方自治体の業務改革の取組状況の比較可能な形(平成31年4月1日現在)

地方自治体の業務改革の取組状況の比較可能な形(平成31年4月1日現在)

100.0%

99.5%

100.0%

98.6%

100.0%

100.0%

100.0%

98.0%

100.0%

97.3%

100.0%

100.0%

98.9%

90.7%

91.4%

87.6%

80.0%

69.7%

94.1%

83.3%

⑦一般ごみ収集

⑧学校給食(調理) ⑨学校給食(運搬) 47.1% ⑩学校用務員事務 35.6% ①水道メーター検針

■県内市町村平均 ■全国平均

地方自治体の業務改革の取組状況の比較可能な形(平成31年4月1日現在)

(1) 民間委託の実施状況【福井県】

地方自治体の業務改革の取組状況の比較可能な形(平成31年4月1日現在)