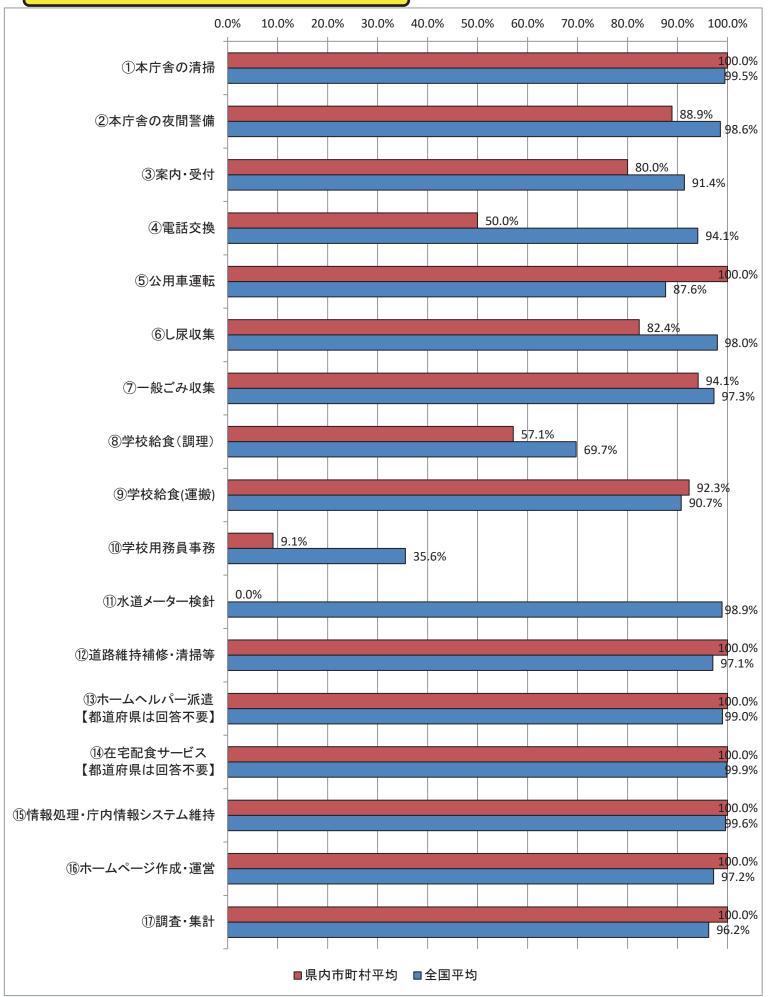

地方自治体の業務改革の取組状況の比較可能な形(平成31年4月1日現在)

(1) 民間委託の実施状況【東京都】

地方自治体の業務改革の取組状況の比較可能な形(平成31年4月1日現在)

(1) 民間委託の実施状況【新潟県】

地方自治体の業務改革の取組状況の比較可能な形(平成31年4月1日現在)

地方自治体の業務改革の取組状況の比較可能な形(平成31年4月1日現在)

100.0%

99.5%

100.0%

98.6%

100.0%

100.0%

100.0%

98.0%

100.0%

97.3%

100.0%

100.0%

98.9%

90.7%

91.4%

87.6%

80.0%

69.7%

94.1%

83.3%

⑦一般ごみ収集

⑧学校給食(調理) ⑨学校給食(運搬) 47.1% ⑩学校用務員事務 35.6% ①水道メーター検針

■県内市町村平均 ■全国平均

地方自治体の業務改革の取組状況の比較可能な形(平成31年4月1日現在)

(1) 民間委託の実施状況【福井県】

地方自治体の業務改革の取組状況の比較可能な形(平成31年4月1日現在)