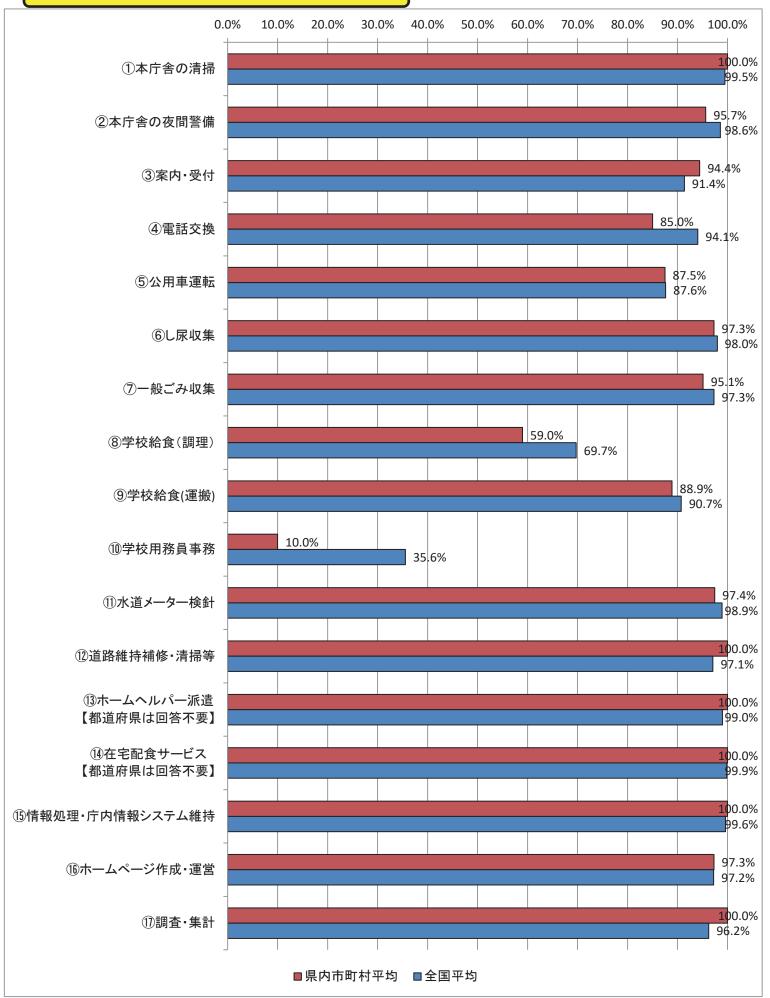

地方自治体の業務改革の取組状況の比較可能な形(平成31年4月1日現在)

(1) 民間委託の実施状況【東京都】

地方自治体の業務改革の取組状況の比較可能な形(平成31年4月1日現在)

(1) 民間委託の実施状況【新潟県】

地方自治体の業務改革の取組状況の比較可能な形(平成31年4月1日現在)

地方自治体の業務改革の取組状況の比較可能な形(平成31年4月1日現在)

100.0%

99.5%

100.0%

98.6%

100.0%

100.0%

100.0%

98.0%

100.0%

97.3%

100.0%

100.0%

98.9%

90.7%

91.4%

87.6%

80.0%

69.7%

94.1%

83.3%

⑦一般ごみ収集

⑧学校給食(調理) ⑨学校給食(運搬) 47.1% ⑩学校用務員事務 35.6% ①水道メーター検針

■県内市町村平均 ■全国平均

地方自治体の業務改革の取組状況の比較可能な形(平成31年4月1日現在)

(1) 民間委託の実施状況【福井県】

地方自治体の業務改革の取組状況の比較可能な形(平成31年4月1日現在)