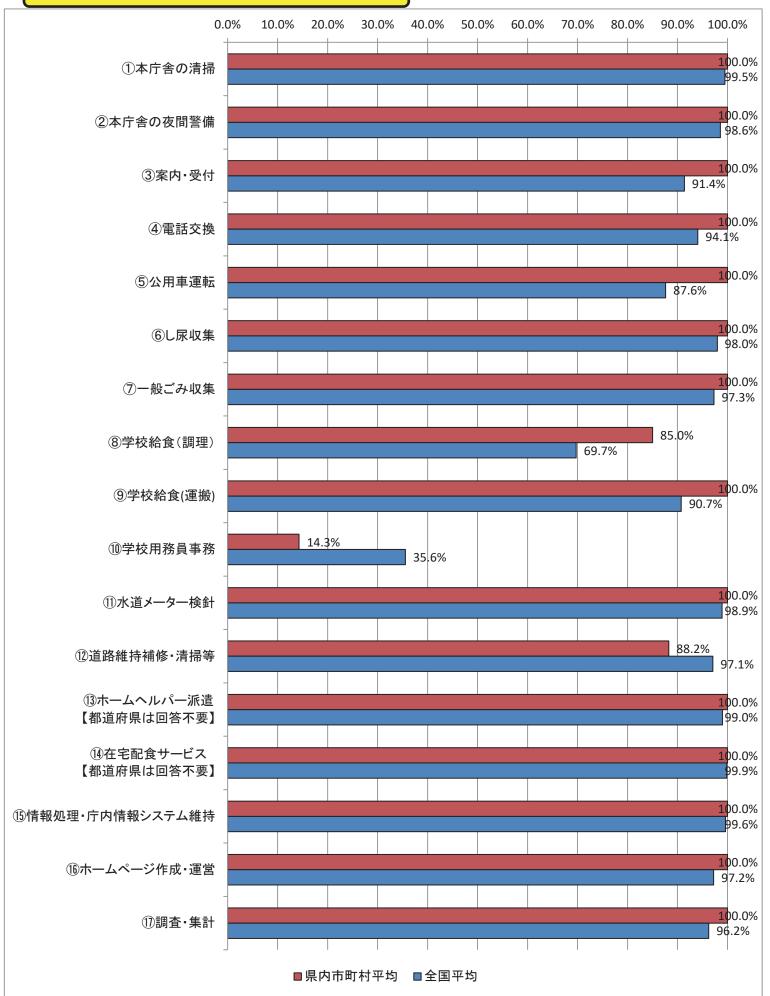

94.1%

83.3%

⑦一般ごみ収集

⑧学校給食(調理) ⑨学校給食(運搬) 47.1% ⑩学校用務員事務 35.6% ①水道メーター検針

■県内市町村平均 ■全国平均

地方自治体の業務改革の取組状況の比較可能な形(平成31年4月1日現在)

(1) 民間委託の実施状況【福井県】

地方自治体の業務改革の取組状況の比較可能な形(平成31年4月1日現在)