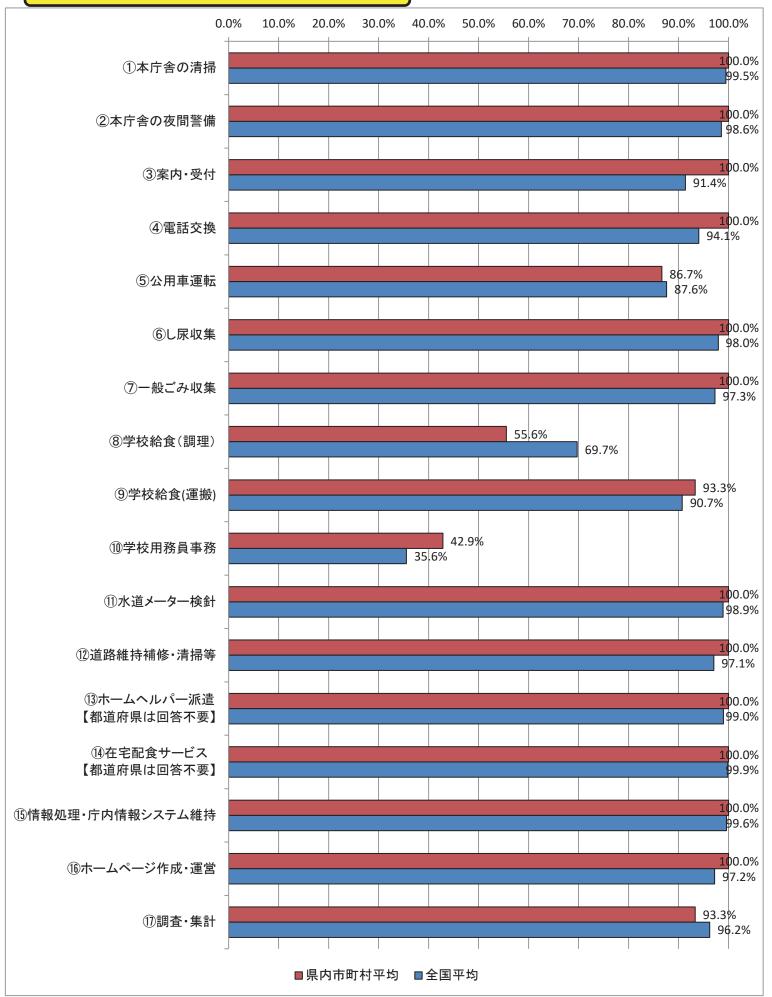

(1) 民間委託の実施状況【大阪府】

地方自治体の業務改革の取組状況の比較可能な形(平成31年4月1日現在)

(1) 民間委託の実施状況【兵庫県】

地方自治体の業務改革の取組状況の比較可能な形(平成31年4月1日現在)

(1) 民間委託の実施状況【奈良県】

地方自治体の業務改革の取組状況の比較可能な形(平成31年4月1日現在)

(1) 民間委託の実施状況【和歌山県】

地方自治体の業務改革の取組状況の比較可能な形(平成31年4月1日現在)

(1) 民間委託の実施状況【鳥取県】

地方自治体の業務改革の取組状況の比較可能な形(平成31年4月1日現在)

(1) 民間委託の実施状況【島根県】

地方自治体の業務改革の取組状況の比較可能な形(平成31年4月1日現在)

(1) 民間委託の実施状況【広島県】

地方自治体の業務改革の取組状況の比較可能な形(平成31年4月1日現在)

(1) 民間委託の実施状況【山口県】

地方自治体の業務改革の取組状況の比較可能な形(平成31年4月1日現在)