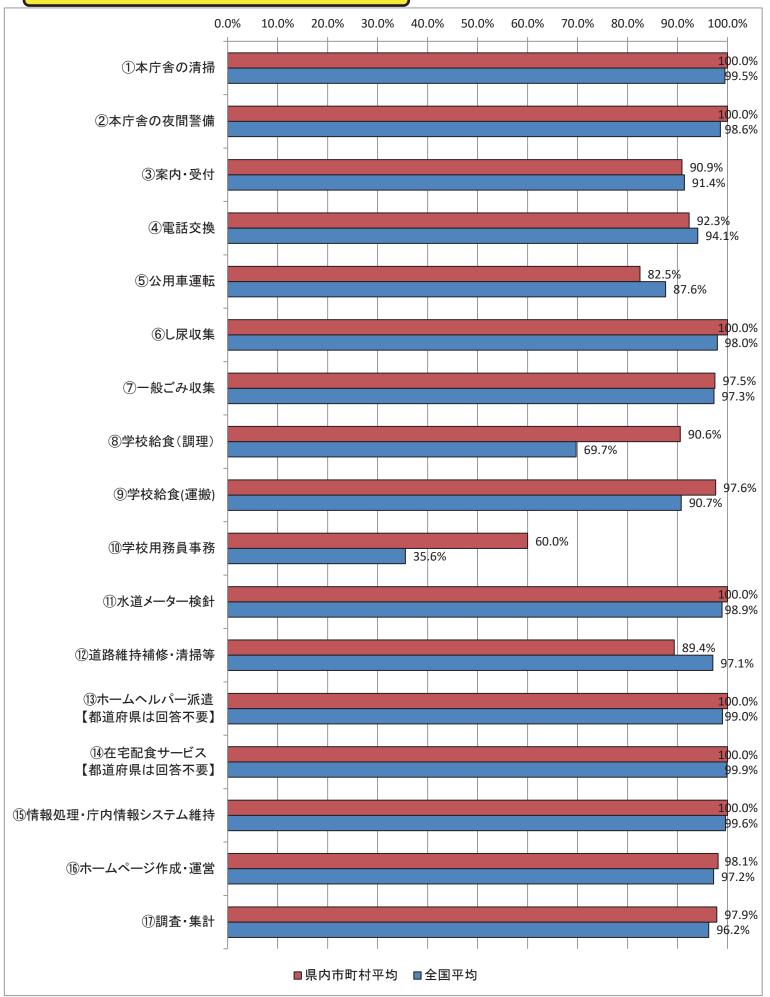

地方自治体の業務改革の取組状況の比較可能な形(平成31年4月1日現在)

(1) 民間委託の実施状況 【北海道】

地方自治体の業務改革の取組状況の比較可能な形(平成31年4月1日現在)

(1) 民間委託の実施状況【福島県】

地方自治体の業務改革の取組状況の比較可能な形(平成31年4月1日現在)

地方自治体の業務改革の取組状況の比較可能な形(平成31年4月1日現在)

(1) 民間委託の実施状況【埼玉県】

地方自治体の業務改革の取組状況の比較可能な形(平成31年4月1日現在)