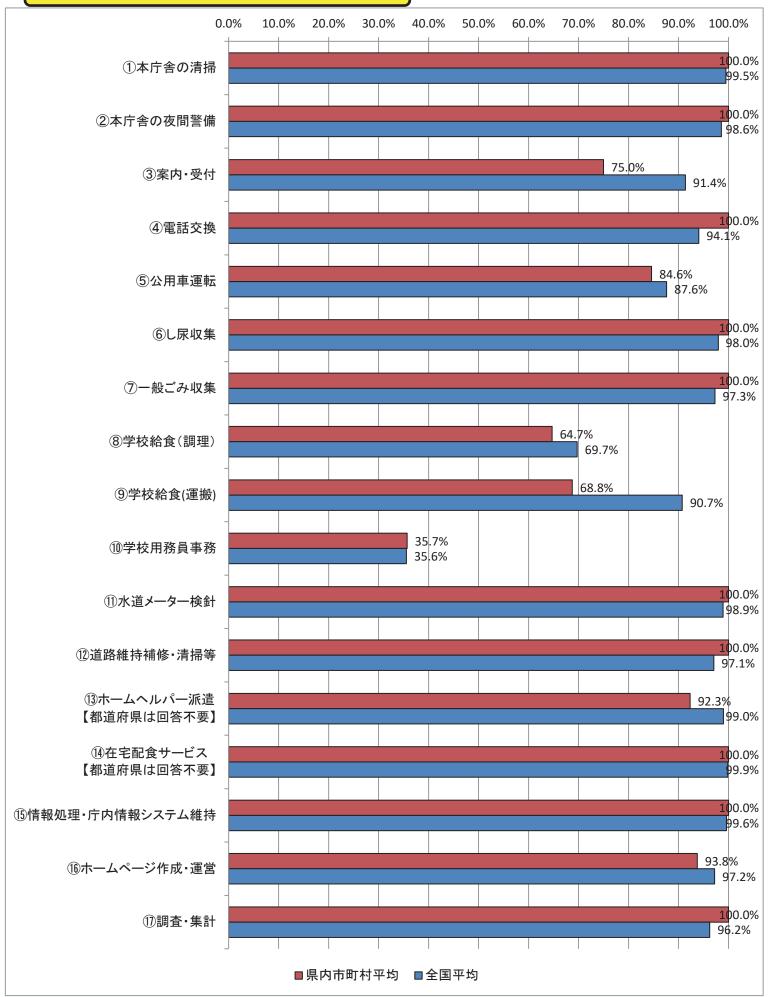

(1) 民間委託の実施状況【山梨県】

地方自治体の業務改革の取組状況の比較可能な形(平成31年4月1日現在)

(1) 民間委託の実施状況【長野県】

地方自治体の業務改革の取組状況の比較可能な形(平成31年4月1日現在)

(1) 民間委託の実施状況【岐阜県】

地方自治体の業務改革の取組状況の比較可能な形(平成31年4月1日現在)

(1) 民間委託の実施状況【静岡県】

地方自治体の業務改革の取組状況の比較可能な形(平成31年4月1日現在)