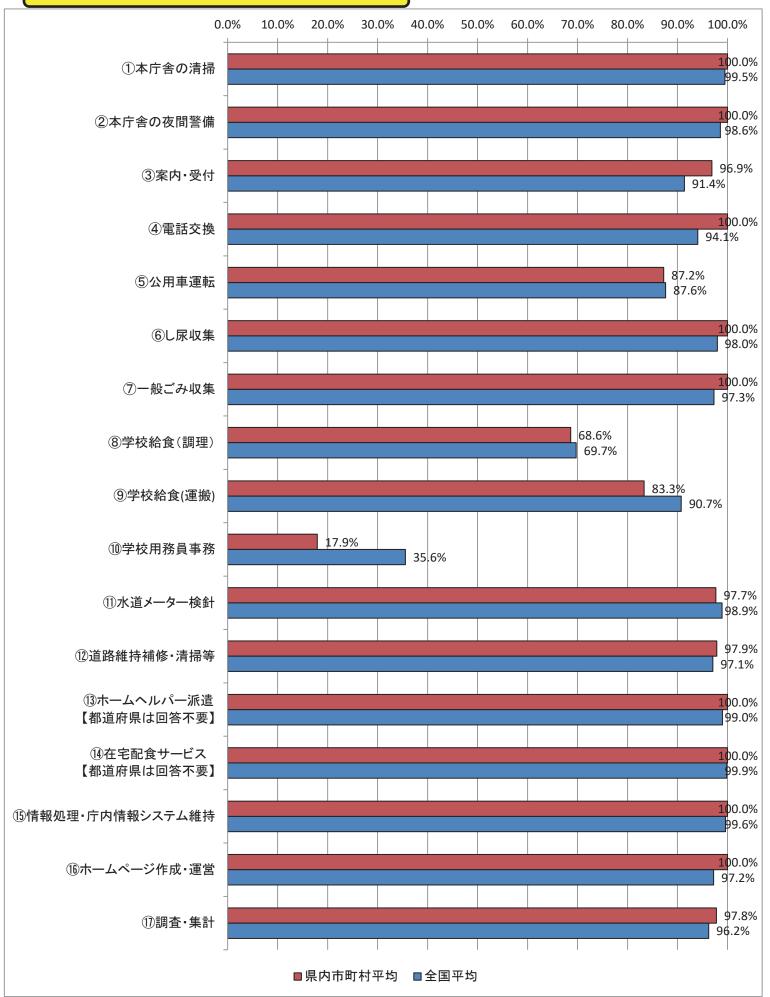

地方自治体の業務改革の取組状況の比較可能な形(平成31年4月1日現在)

(1) 民間委託の実施状況【東京都】

地方自治体の業務改革の取組状況の比較可能な形(平成31年4月1日現在)

(1) 民間委託の実施状況【新潟県】

地方自治体の業務改革の取組状況の比較可能な形(平成31年4月1日現在)

地方自治体の業務改革の取組状況の比較可能な形(平成31年4月1日現在)

100.0%

99.5%

100.0%

98.6%

100.0%

100.0%

100.0%

98.0%

100.0%

97.3%

100.0%

100.0%

98.9%

90.7%

91.4%

87.6%

80.0%

69.7%

94.1%

83.3%

⑦一般ごみ収集

⑧学校給食(調理) ⑨学校給食(運搬) 47.1% ⑩学校用務員事務 35.6% ①水道メーター検針

■県内市町村平均 ■全国平均

地方自治体の業務改革の取組状況の比較可能な形(平成31年4月1日現在)

(1) 民間委託の実施状況【福井県】

地方自治体の業務改革の取組状況の比較可能な形(平成31年4月1日現在)