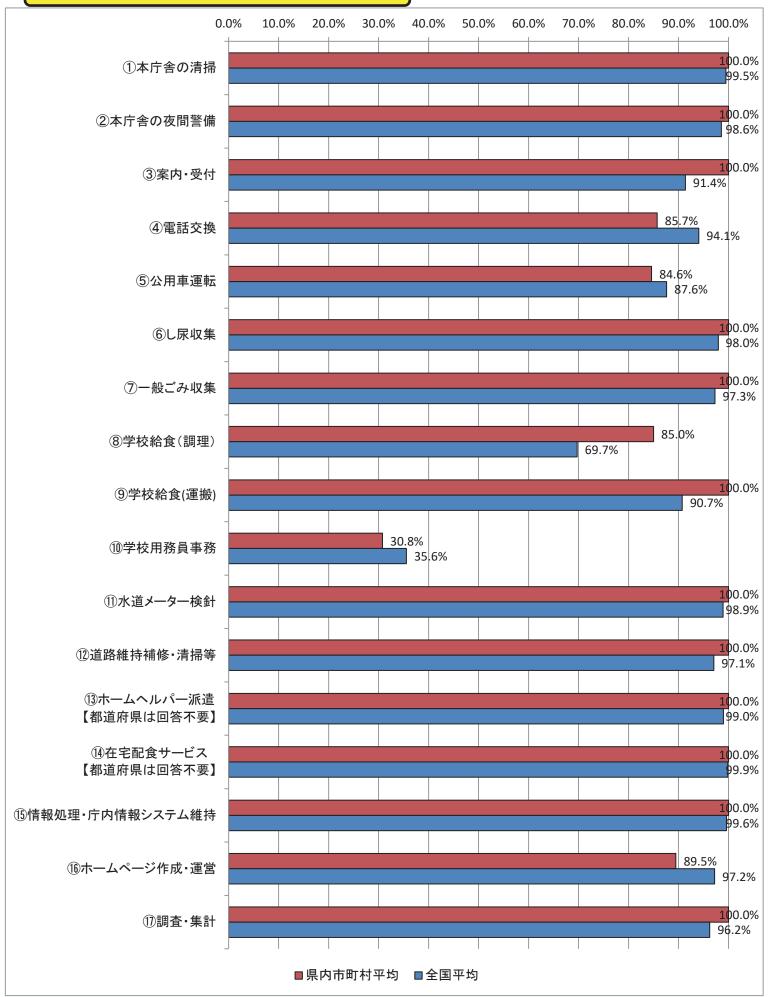

地方自治体の業務改革の取組状況の比較可能な形(平成31年4月1日現在)

(1) 民間委託の実施状況【東京都】

地方自治体の業務改革の取組状況の比較可能な形(平成31年4月1日現在)

(1) 民間委託の実施状況【新潟県】

地方自治体の業務改革の取組状況の比較可能な形(平成31年4月1日現在)

地方自治体の業務改革の取組状況の比較可能な形(平成31年4月1日現在)

100.0%

99.5%

100.0%

98.6%

100.0%

100.0%

100.0%

98.0%

100.0%

97.3%

100.0%

100.0%

98.9%

90.7%

91.4%

87.6%

80.0%

69.7%

94.1%

83.3%

⑦一般ごみ収集

⑧学校給食(調理) ⑨学校給食(運搬) 47.1% ⑩学校用務員事務 35.6% ①水道メーター検針

■県内市町村平均 ■全国平均

地方自治体の業務改革の取組状況の比較可能な形(平成31年4月1日現在)

(1) 民間委託の実施状況【福井県】

地方自治体の業務改革の取組状況の比較可能な形(平成31年4月1日現在)