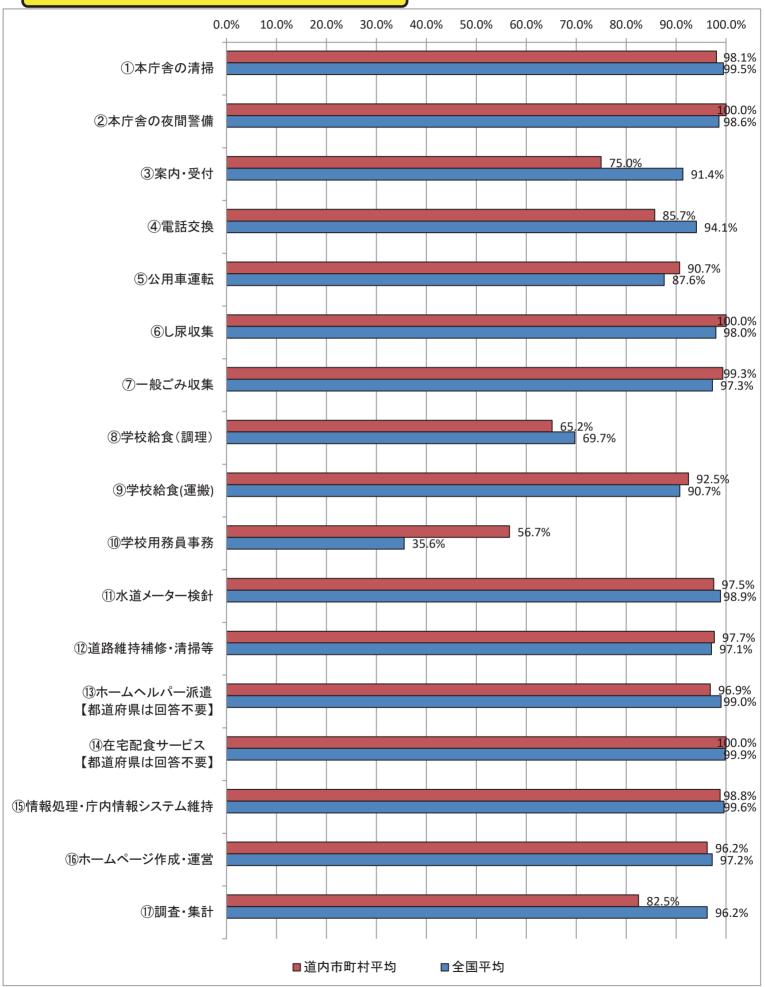

地方自治体の業務改革の取組状況の比較可能な形(平成31年4月1日現在)

(1) 民間委託の実施状況 【北海道】

地方自治体の業務改革の取組状況の比較可能な形(平成31年4月1日現在)

(1) 民間委託の実施状況【福島県】

地方自治体の業務改革の取組状況の比較可能な形(平成31年4月1日現在)

地方自治体の業務改革の取組状況の比較可能な形(平成31年4月1日現在)

(1) 民間委託の実施状況【埼玉県】

地方自治体の業務改革の取組状況の比較可能な形(平成31年4月1日現在)