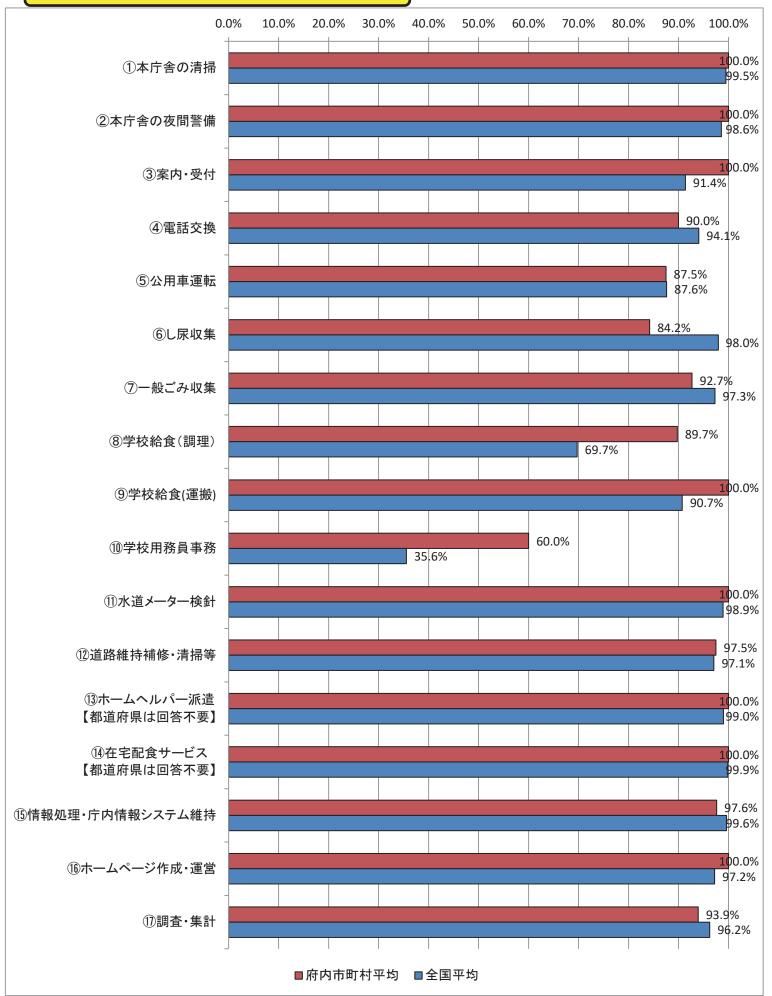

(1) 民間委託の実施状況【愛知県】

地方自治体の業務改革の取組状況の比較可能な形(平成31年4月1日現在)

(1) 民間委託の実施状況【三重県】

地方自治体の業務改革の取組状況の比較可能な形(平成31年4月1日現在)

(1) 民間委託の実施状況【滋賀県】

地方自治体の業務改革の取組状況の比較可能な形(平成31年4月1日現在)

(1) 民間委託の実施状況【京都府】

地方自治体の業務改革の取組状況の比較可能な形(平成31年4月1日現在)

(1) 民間委託の実施状況【大阪府】

地方自治体の業務改革の取組状況の比較可能な形(平成31年4月1日現在)

(1) 民間委託の実施状況【兵庫県】

地方自治体の業務改革の取組状況の比較可能な形(平成31年4月1日現在)

(1) 民間委託の実施状況【奈良県】

地方自治体の業務改革の取組状況の比較可能な形(平成31年4月1日現在)

(1) 民間委託の実施状況【和歌山県】

地方自治体の業務改革の取組状況の比較可能な形(平成31年4月1日現在)