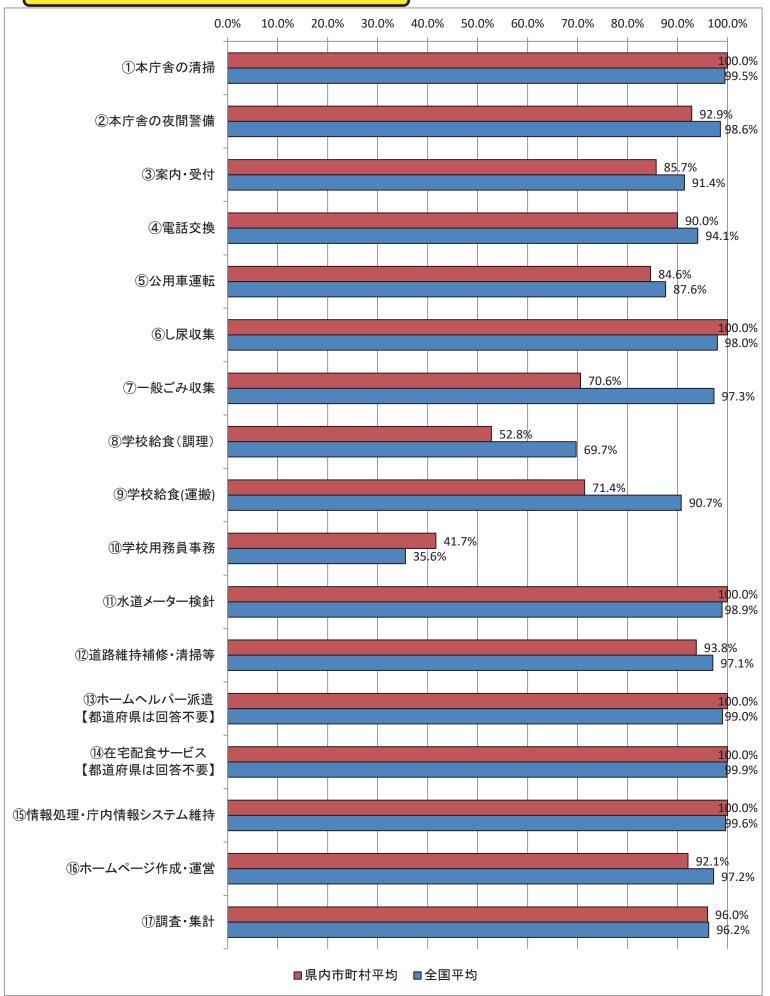

地方自治体の業務改革の取組状況の比較可能な形(平成31年4月1日現在)

(1) 民間委託の実施状況【東京都】

地方自治体の業務改革の取組状況の比較可能な形(平成31年4月1日現在)

(1) 民間委託の実施状況【新潟県】

地方自治体の業務改革の取組状況の比較可能な形(平成31年4月1日現在)

地方自治体の業務改革の取組状況の比較可能な形(平成31年4月1日現在)

100.0%

99.5%