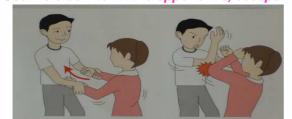

## The art of self-defense

a whistle, escape

Shout loudly or blow. Step on the opponent's Bite the opponent, Hit the opponent's feet, quickly run away

quickly run away

nose, escape

Use the elbow to hit the opponent's, escape