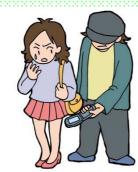

## The art of self-defense

## The art of self-defense

a whistle, escape

Shout loudly or blow. Step on the opponent's Bite the opponent, Hit the opponent's feet, quickly run away

quickly run away

nose, escape

Use the elbow to hit the opponent's, escape