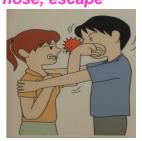

## The art of self-defense

a whistle, escape

Shout loudly or blow. Step on the opponent's Bite the opponent, Hit the opponent's feet, quickly run away

quickly run away

nose, escape

Use the elbow to hit the opponent's, escape