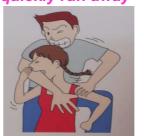

## The art of self-defense

## The art of self-defense

a whistle, escape

Shout loudly or blow. Step on the opponent's Bite the opponent, Hit the opponent's feet, quickly run away

quickly run away

nose, escape

Use the elbow to hit the opponent's, escape