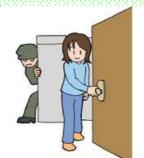

## Please note the points listed below!

Should utilize the roads that are bright with frequent passers

Observe surrounding well until the door is locked

During walking, do not use mobile-phone or listen to music

(to be able to observe surrounding carefully)

Should also pay attention to the back side

Avoid risky places