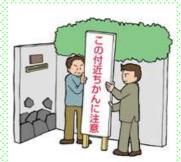

## To avoid detriment

## Please note the points listed below!

Should utilize the roads that are bright with frequent passers

Observe surrounding well until the door is locked

During walking, do not use mobile-phone or listen to music

(to be able to observe surrounding carefully)

Should also pay attention to the back side

Avoid risky places