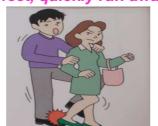

## The art of self-defense

## The art of self-defense

a whistle, escape

Shout loudly or blow. Step on the opponent's Bite the opponent, Hit the opponent's feet, quickly run away

quickly run away

nose, escape

Use the elbow to hit the opponent's, escape