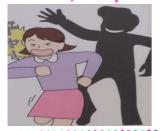

## The art of self-defense

## The art of self-defense

a whistle, escape

Shout loudly or blow. Step on the opponent's Bite the opponent, Hit the opponent's feet, quickly run away

quickly run away

nose, escape

Use the elbow to hit the opponent's, escape